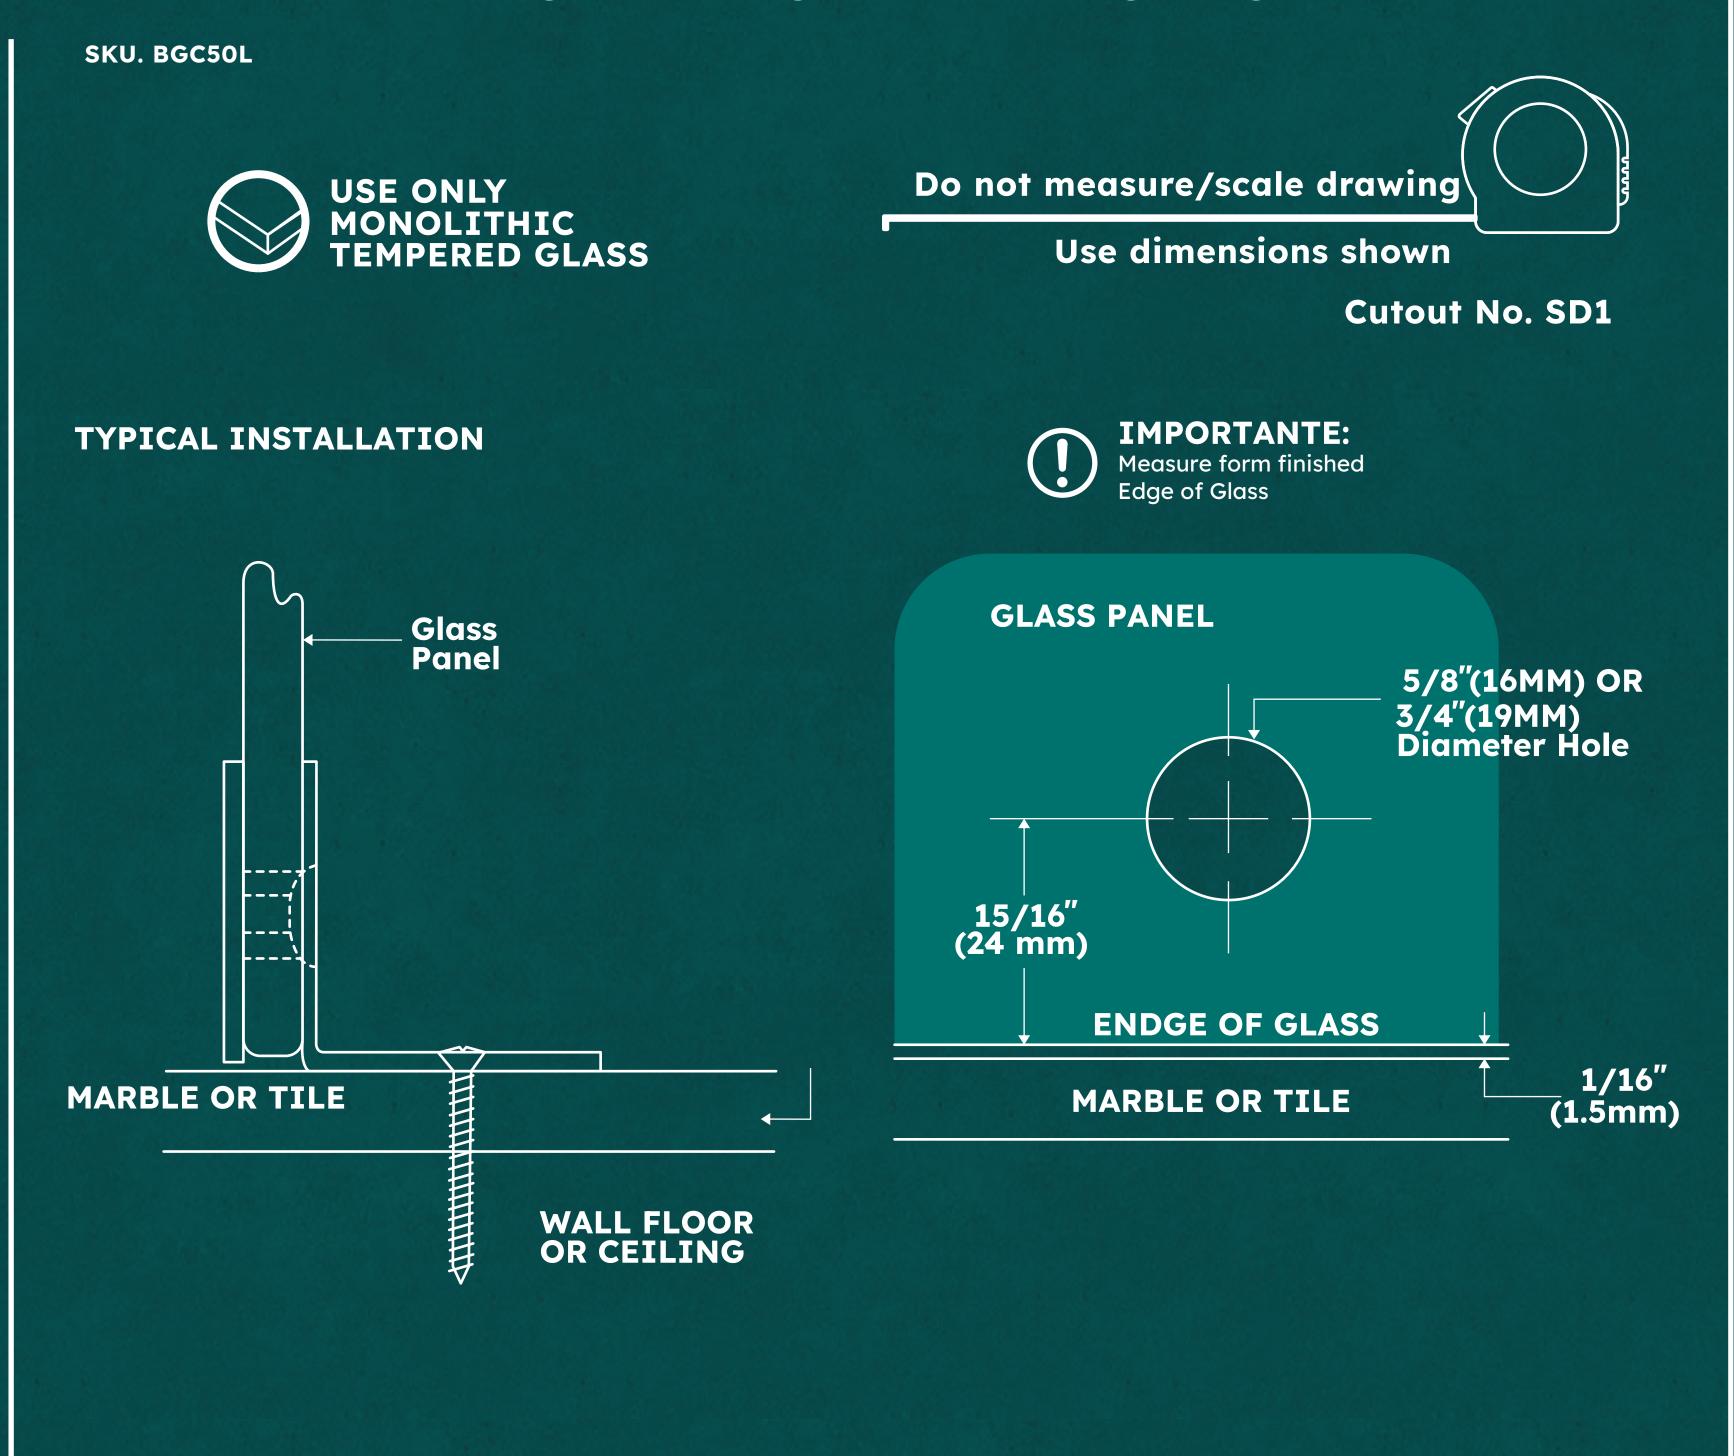

#### **SPECIFICATIONS:**

Glass Sizes: 3/8" to 1/2" (10 to 12 mm) Tempered Glass Only **Construction:** Solid Brass

**Cutout Required:** Cutout No. SD49

**Includes:** Clamp body, glazing gaskets, mounting screws, and fabrication template.

#### **GLASS INSTRUCTIONS:**

Only use tempered safety glass. To prevent damage to the clamp finish during installation, do not use power tools when installing these clamps.