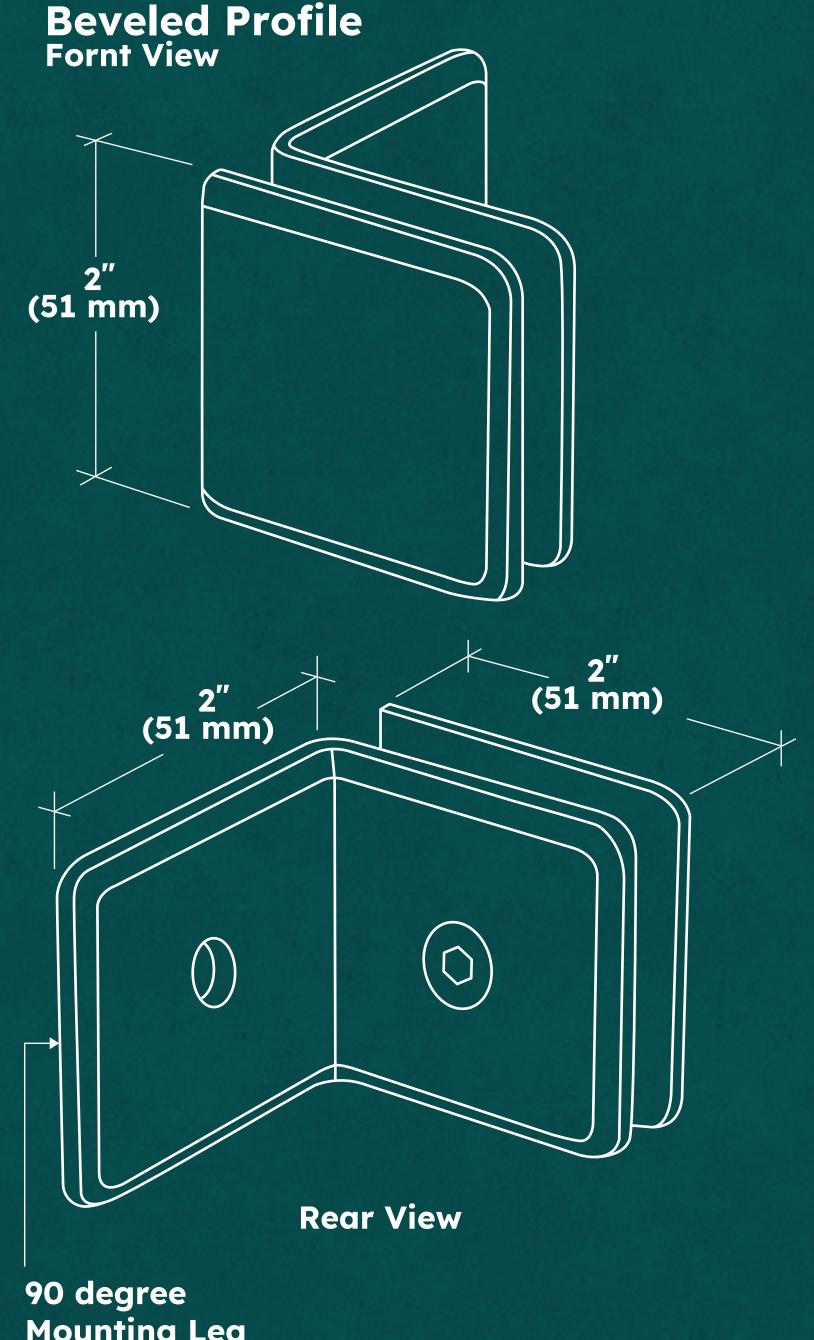

## Hevy-Duty Wall Mount Clamp Beveled Profile With 90 degree Large mounting Leg

SKU. BGC50L

#### **SPECIFICATIONS:**

Glass Sizes: 3/8" to 1/2" (10 to 12 mm) Tempered Glass Only **Construction:** Solid Brass

**Cutout Required:** Cutout No. SD49

**Includes:** Clamp body, glazing gaskets, mounting screws, and fabrication template.

#### **GASKET SPECIFICATIONS:**

For 3/8" (10mm) Glass: Use One Thick Gasket On Each Side For 1/2" (12mm) Glass: Use One Thin Gasket On Each Side