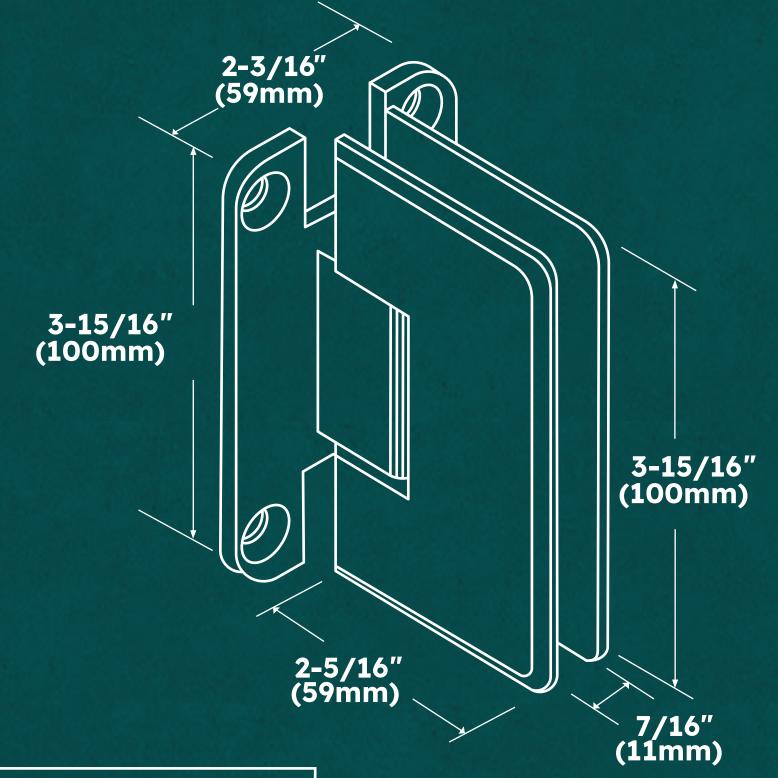

### SPECIFICATIONS:

**Glass Sizes:** 3/8" (10mm) to 1/2" (12mm) thick tempered safety glass Construction: Solid brass **Closing Type:** Self-centering when within 15° of closed position

**Cutout Required** 

Includes: Gaskets, screws and template Use of Gaskets:

For 3/8" (10mm) Glass: Use one thick gasket on each side

For 1/2" (12mm) Glass: Use one thin gasket on each side