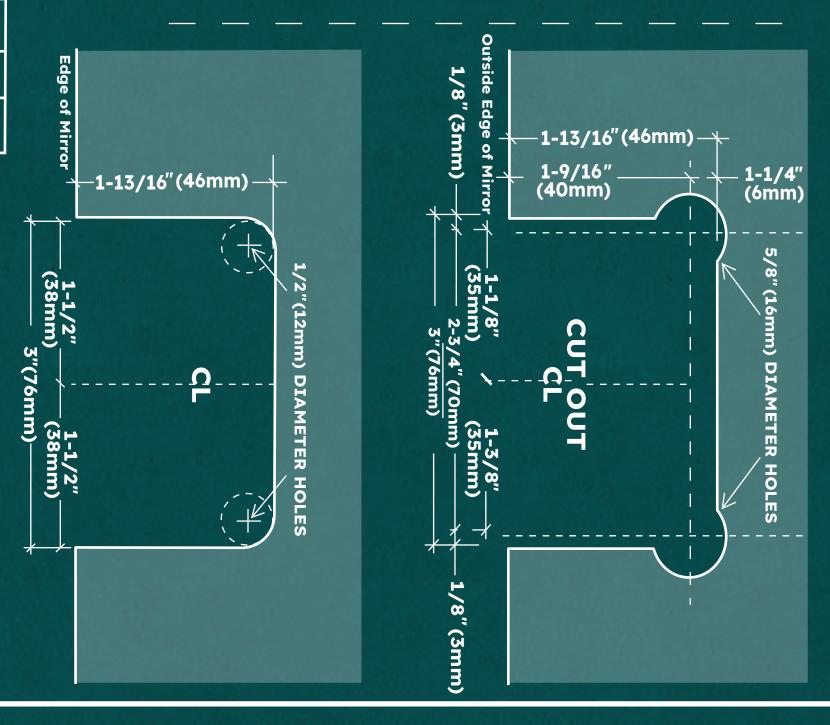

## SEE TEMPLATE ON BACK Refer to Dimensions Shown to Ensure Accuracy

### SPECIFICATIONS:

**Glass Sizes:** 3/8" (10mm) to 1/2" (12mm) thick tempered safety glass Construction: Solid brass **Closing Type:** Self-centering when within 15° of closed position

**Cutout Required** 