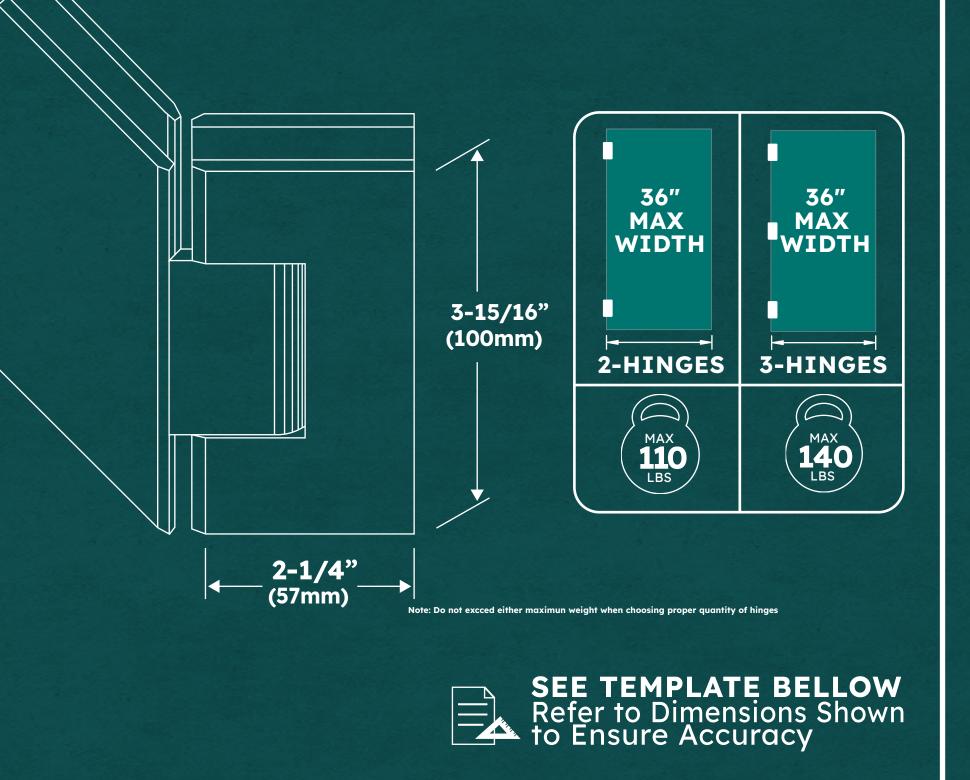

# Legacy Series 135

Hinge - Adjustable SKU: LEG135-ADJ

### SHOWER HINGE TEMPLATE

| MAXIMUM DOOR   | 3/8 (10MM) GLASS |              | 1/2 (12MM) GLASS |              |
|----------------|------------------|--------------|------------------|--------------|
| CAPACITY       | WEIGHT           | WIDTH        | WEIGHT           | WIDTH        |
| USING 2 HINGES | 110 LBS (50 Kg)  | 36" (914 mm) | 110 LBS (50 Kg)  | 36" (914 mm) |
| USING 3 HINGES | 140 LBS (64 Kg)  | 36" (914 mm) | 140 LBS (64 Kg)  | 36" (914 mm) |