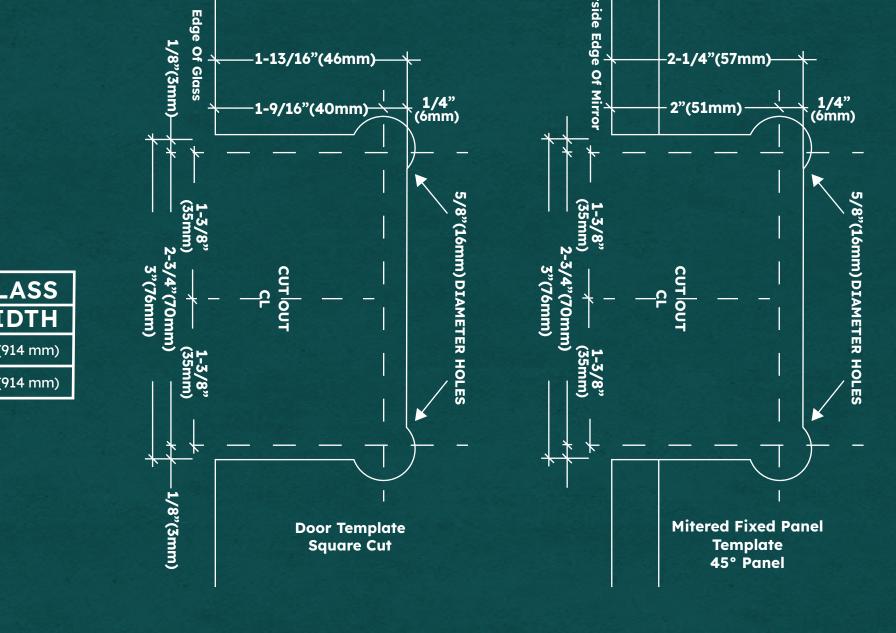

ustable SKU: LEG135-ADJ

### SHOWER HINGE TEMPLATE



#### **RECOMMENDATIONS:**

Use only tempered safety glass. Do not use power tools for tightening the hinge clamping plate

#### MAINTENANCE GUIDELINES:

All Glaze Hardware hinges are factory greased to ensure a quiet, hassle-free installation. Suppose there is any noticeable squeaking that occurs after installation. In that case, applying a few drops of (3 in 1) multi-purpose oil to the hinge at the nylon washer/pivot location is recommended. If, for some reason, the hinge is disassembled during maintenance, use a small amount of white lithium grease to lubricate the interior hinge components. The lubricant will penetrate the hinge crevices, reducing friction and cleaning grime and buildup. The use of spray lubricants is prohibited.





| MAXIMUM DOOR   | 3/8 (10MM) GLASS |              | 1/2 (12MM) GLASS |              |
|----------------|------------------|--------------|------------------|--------------|
| CAPACITY       | WEIGHT           | WIDTH        | WEIGHT           | WIDTH        |
| USING 2 HINGES | 110 LBS (50 Kg)  | 36" (914 mm) | 110 LBS (50 Kg)  | 36" (914 mm) |
| USING 3 HINGES | 140 LBS (64 Kg)  | 36" (914 mm) | 140 LBS (64 Kg)  | 36" (914 mm) |

## glazehardware.com