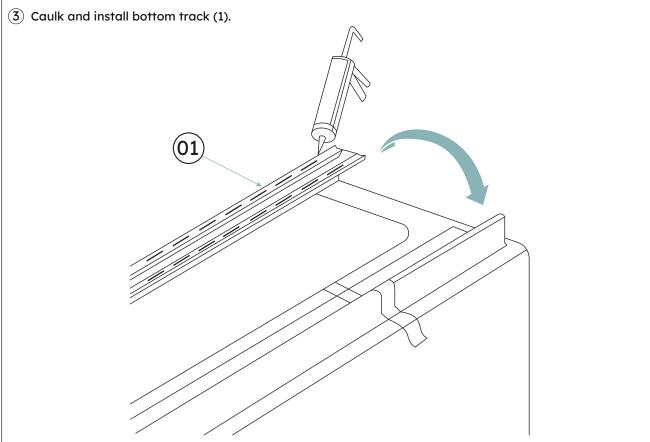

## FRAME FABRICATION

1 Cut the bottom track (1) 1/8" (3mm) shorter than the opening. Place heavy blanket or quilt in shower area to protect shower floor.

2 Install bottom guide (16) in center of bottom track (1). Then remove the bottom guide to install alass.