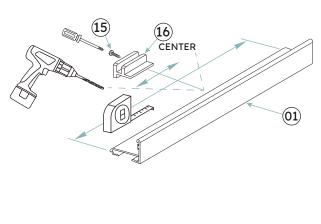

## FRAME FABRICATION

1 Cut the bottom track (1) 1/8" (3mm) shorter than the opening. Place heavy blanket or quilt in shower area to protect shower floor.

2 Install bottom guide (16) in center of bottom track (1). Then remove the bottom guide to install alass.

## FRAME INSTALLATION

(5) Cut the top trackt (9) 1/16" (2mm) shorter than the opening and install on wall Jamps.