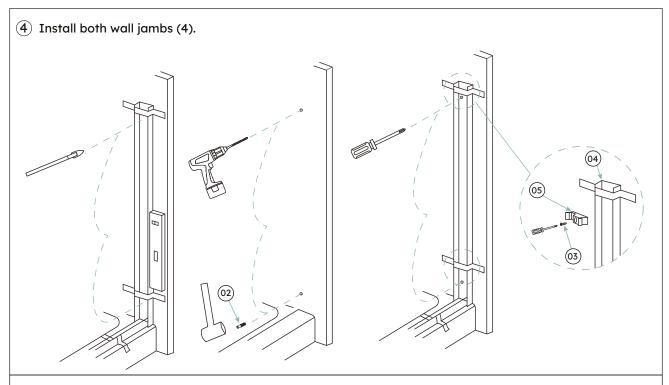

## FRAME INSTALLATION

(5) Cut the top trackt (9) 1/16" (2mm) shorter than the opening and install on wall Jamps.