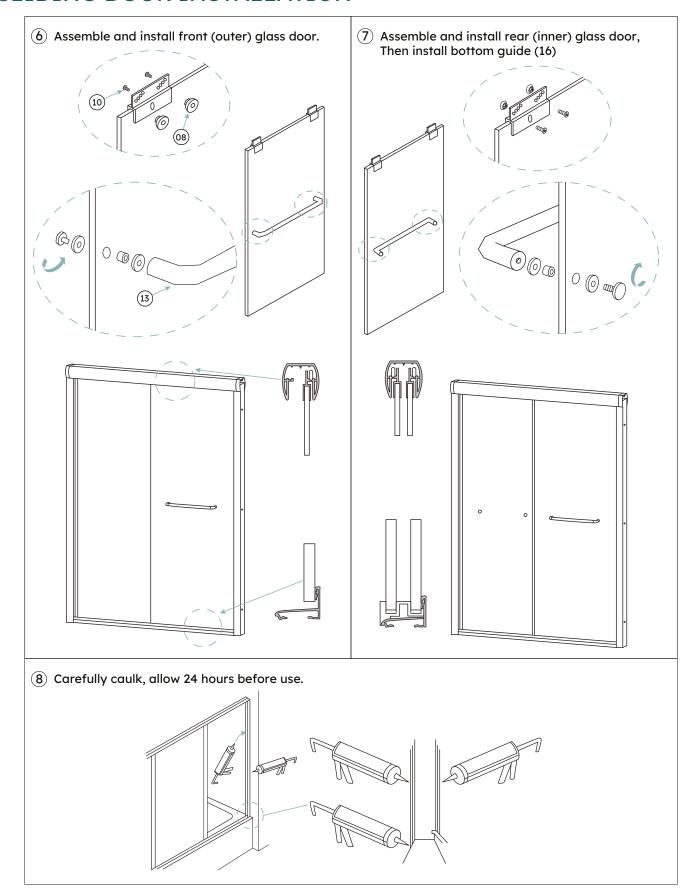

red safety glass

Construction: Aluminum Max system size: 72" x 80" Min. Curb width = 2"

#### Frame Deductions:

Bottom track: Overall width - 1/8" (6mm) Side Jambs: Overall Height - 1-1/4" (32mm) Top Track: Overall Width - 1/16" (2mm)

#### Glass Deductions:

Width: (Overall width ÷ 2) + 3/4" Height: Overall Height - 2-1/4"

\*Suggested Overlap: 2" with present deductions





## FRAME FABRICATION

1 Cut the bottom track (1) 1/8" (3mm) shorter than the opening. Place heavy blanket or quilt in shower area to protect shower floor.



2 Install bottom guide (16) in center of bottom track (1). Then remove the bottom guide to install alass.





## FRAME INSTALLATION



(5) Cut the top trackt (9) 1/16" (2mm) shorter than the opening and install on wall Jamps.



## SLIDING DOOR INSTALLATION