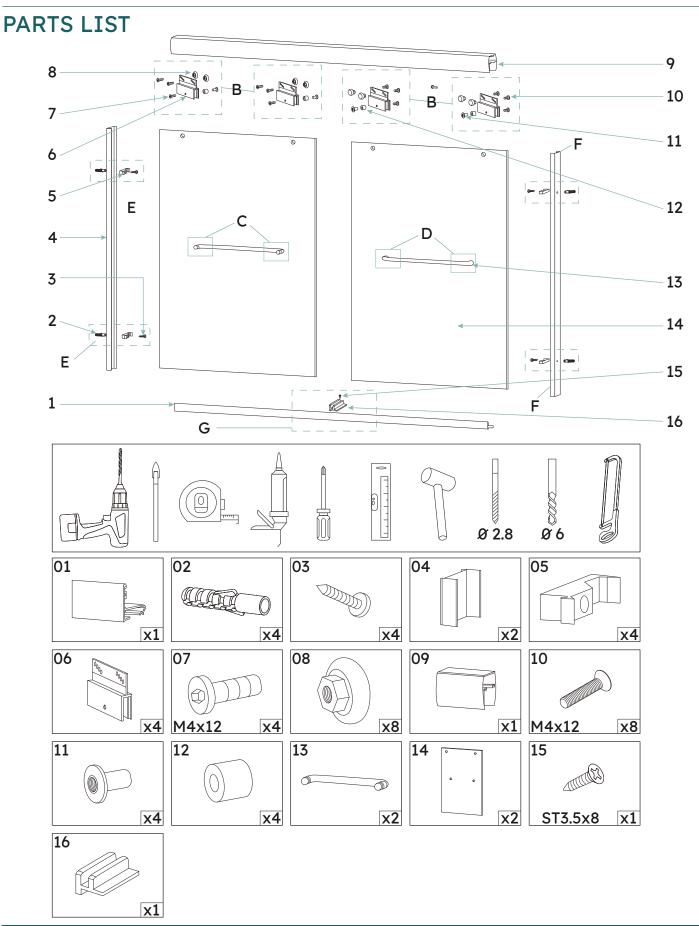

## FRAME FABRICATION

1 Cut the bottom track (1) 1/8" (3mm) shorter than the opening. Place heavy blanket or quilt in shower area to protect shower floor.

2 Install bottom guide (16) in center of bottom track (1). Then remove the bottom guide to install alass.

## FRAME INSTALLATION

(5) Cut the top trackt (9) 1/16" (2mm) shorter than the opening and install on wall Jamps.