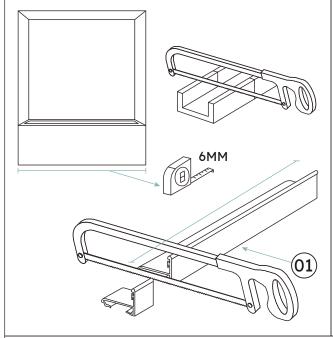

## FRAME FABRICATION

1 Cut the bottom track (1) 1/8" (3mm) shorter than the opening. Place heavy blanket or quilt in shower area to protect shower floor.

2 Install bottom guide (16) in center of bottom track (1). Then remove the bottom guide to install alass.