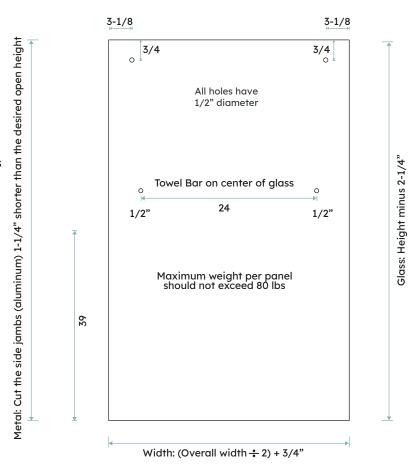

#### Glass Deductions:

Width: (Overall width ÷ 2) + 3/4" Height: Overall Height - 2-1/4"

\*Suggested Overlap: 2" with present deductions