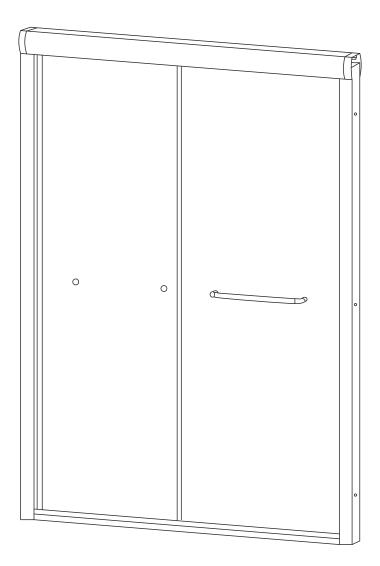

## INSTALLATION INSTRUCTIONS

# GLAZE LUMINOUS BYPASS K.D. SYSTEM LUM7280 - SLIDING DOOR KIT



NOTE: Glass and U-Channels not included.



5405 NW 102nd Ave, Sunrise FI 33351

Phone: (813) 922-2309 glazehardware.com

### **RECOMMENDATIONS:**

Use only tempered safety glass.

Do not use power tools for tightening the hinge clamping plate.

## MAINTENANCE GUIDELINES:

To ensure the longevity of your hardware, it's crucial to avoid using abrasive cleaners. Instead, a non-abrasive cloth or towel and a mild dish soap mixed with warm water can be used to clean the hardware. After washing, rinse the hardware with clean warm water and dry it with a soft towel. It's recommended to perform this cleaning routine after each use. To prevent mildew growth, leaving the shower door slightly open for air circulation is recommended. Additionally, using a plastic squeegee after showering is an effec