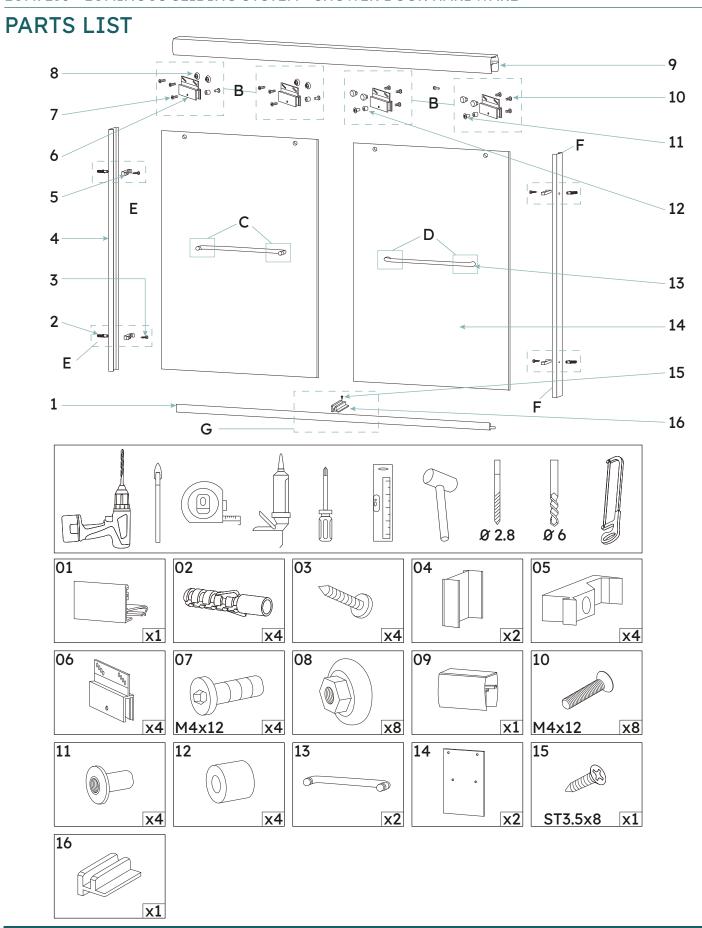

## FRAME FABRICATION

(1) Cut the bottom track (1) 1/8" (3mm) shorter than the opening. Place heavy blanket or quilt in shower area to protect shower floor.

2 Install bottom guide (16) in center of bottom track (1). Then remove the bottom guide to install alass.

## FRAME INSTALLATION

(5) Cut the top trackt (9) 1/16" (2mm) shorter than the opening and install on wall Jamps.