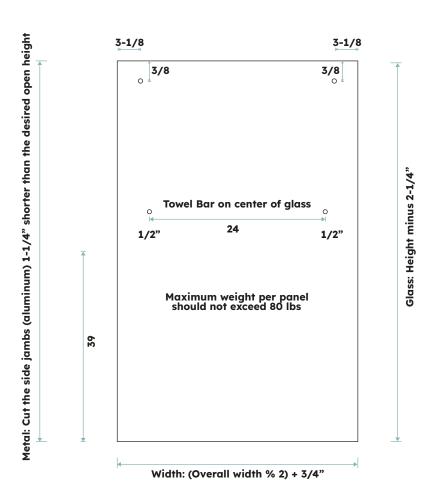

#### Frame Deductions:

Bottom track: Overall width - 1/8" (6mm) Side Jambs: Overall Height - 1-1/4" (32mm) Top Track: Overall Width - 1/16" (2mm)

#### **Glass Deductions:**

Width: (Overall width % 2) + 3/4" Height: Overall Height - 2-1/4"

\*Suggestd Overlap: 2" with present deductions