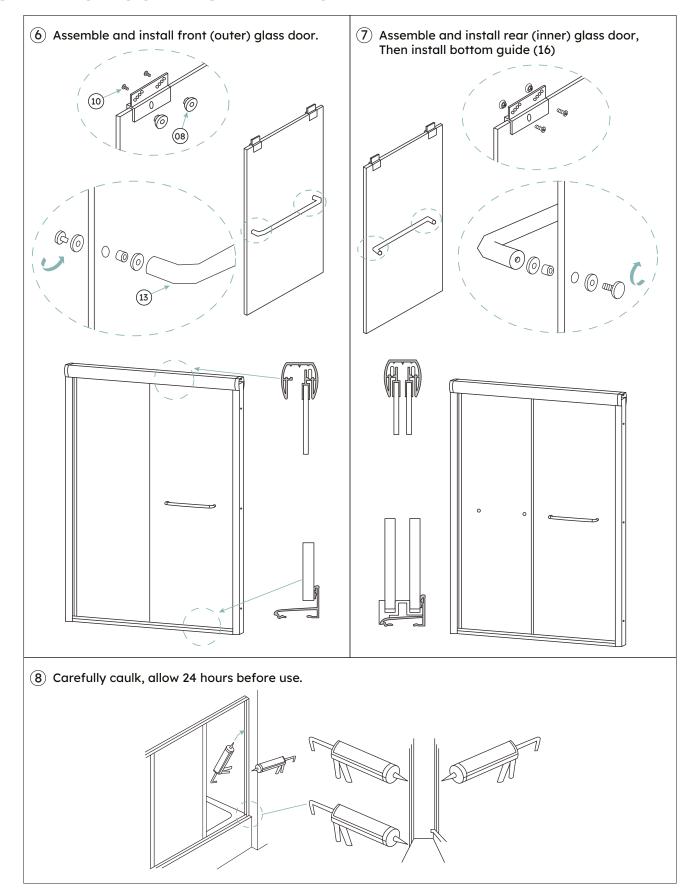

0mm) thick tempered safety glass

Construction: Aluminum
Max system size: 72" x 80"

#### Frame Deductions:

Bottom track: Overall width - 1/8" (6mm) Side Jambs: Overall Height - 1-1/4" (32mm) Top Track: Overall Width - 1/16" (2mm)

#### **Glass Deductions:**

Width: (Overall width % 2) + 3/4" Height: Overall Height - 2-1/4"

\*Suggestd Overlap: 2" with present deductions





## FRAME FABRICATION

(1) Cut the bottom track (1) 1/8" (3mm) shorter than the opening. Place heavy blanket or quilt in shower area to protect shower floor.



2 Install bottom guide (16) in center of bottom track (1). Then remove the bottom guide to install alass.





## FRAME INSTALLATION



(5) Cut the top trackt (9) 1/16" (2mm) shorter than the opening and install on wall Jamps.



## SLIDING DOOR INSTALLATION