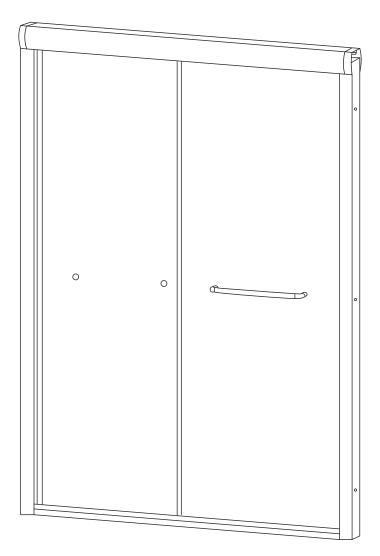

## **INSTALLATION INSTRUCTIONS**

# GLAZE LUMINOUS BYPASS K.D. SYSTEM LUM7280 - SLIDING DOOR KIT



NOTE: Glass and U-Channels not included.



5405 NW 102nd Ave, Sunrise FI 33351

Phone: (813) 922-2309 glazehardware.com

## **RECOMMENDATIONS:**

Use only tempered safety glass.

Do not use power tools for tightening the hinge clamping plate.

### MAINTENANCE GUIDELINES:

To ensure the longevity of your hardware, it's crucial to avoid using abrasive cleaners. Instead, a non-abrasive cloth or towel and a mild dish soap mixed with warm water can be used to clean the hardware. After washing, rinse the hardware with clean warm water and dry it with a soft towel. It's recommended to perform this cleaning routine after each use. To prevent mildew growth, leaving the shower door slightly open for air circulation is recommended. Additionally, using a plastic squeegee after showering is an effec