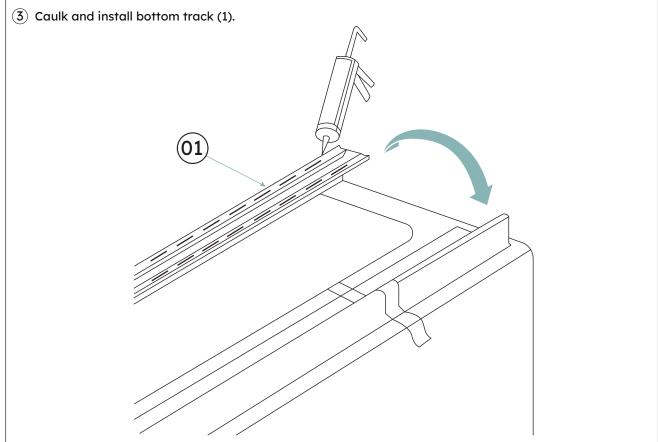

## FRAME FABRICATION

(1) Cut the bottom track (1) 1/8" (3mm) shorter than the opening. Place heavy blanket or quilt in shower area to protect shower floor.

2 Install bottom guide (16) in center of bottom track (1). Then remove the bottom guide to install alass.