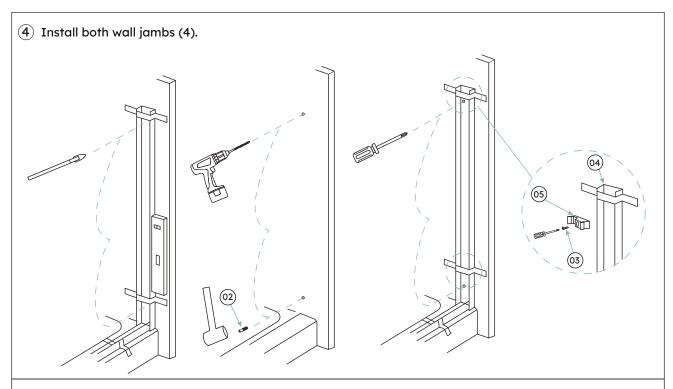

## FRAME INSTALLATION

(5) Cut the top trackt (9) 1/16" (2mm) shorter than the opening and install on wall Jamps.