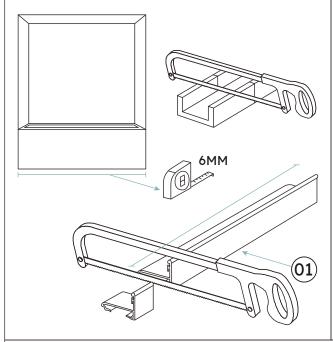

## FRAME FABRICATION

(1) Cut the bottom track (1) 1/8" (3mm) shorter than the opening. Place heavy blanket or quilt in shower area to protect shower floor.

2 Install bottom guide (16) in center of bottom track (1). Then remove the bottom guide to install alass.