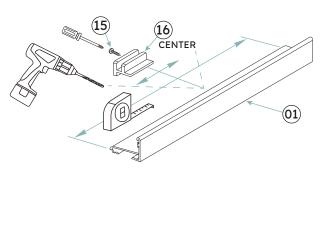

## FRAME FABRICATION

(1) Cut the bottom track (1) 1/8" (3mm) shorter than the opening. Place heavy blanket or quilt in shower area to protect shower floor.

2 Install bottom guide (16) in center of bottom track (1). Then remove the bottom guide to install alass.