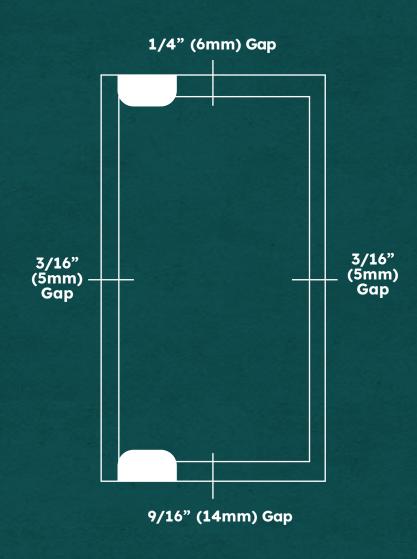

## **Specifications:**

Glass Sizes: 1/2 (12mm) thick tempered safety glass

**Construction:** Solid brass Cutout Required

**Includes:** Gaskets, screws and template

**Use of Gaskets:** 

For 1/2 (12mm) Glass: Use one thick gasket on each side