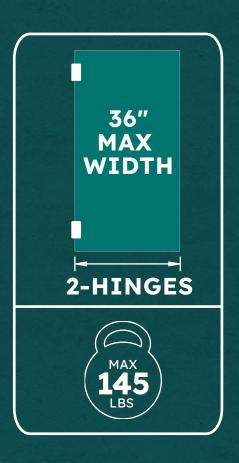

## Majesty Series Heavy Duty

SHOWER HINGE TEMPLATE

Glass to Glass Transom Hinge SKU:MAJGTG180T-HD