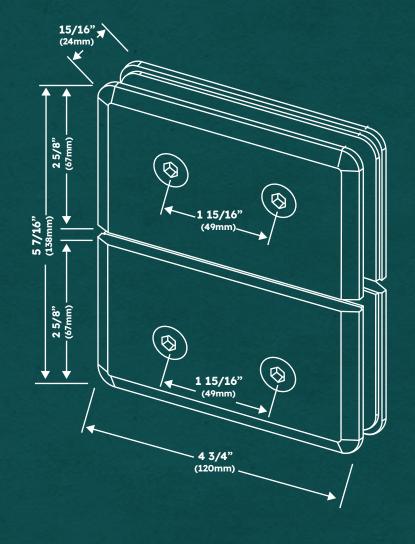

## Majesty Series Heavy Duty

SHOWER HINGE TEMPLATE

Glass to Glass Transom Hinge SKU:MAJGTG180T-HD

## **Specifications:**

Glass Sizes: 1/2 (12mm) thick tempered safety glass

**Construction:** Solid brass Cutout Required

**Includes:** Gaskets, screws and template

**Use of Gaskets:** 

For 1/2 (12mm) Glass: Use one thick gasket on each side