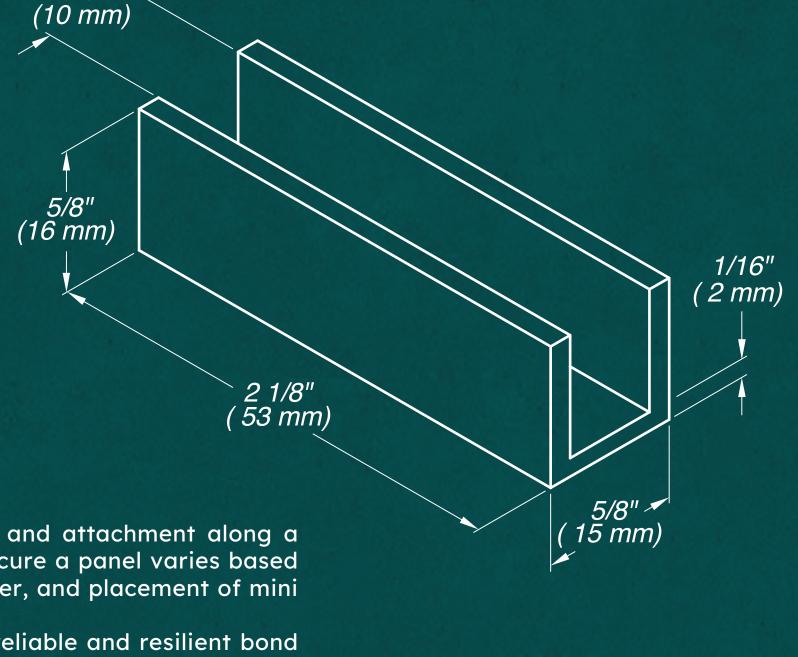

# Mini Channel for 3/8"-Glass Clamp

**SKU: MINIU** 

### **Specifications:**

Glass sizes "(10mm) thick-tempered safety glass Construction Brass

# USE:

- To ensure proper stability, stationary glass panels require support and attachment along a minimum of three sides. The quantity of mini channels necessary to secure a panel varies based on its dimensions and weight. Determining the appropriate type, number, and placement of mini channels should be entrusted to a qualified installer.
- The glass panel is securely affixed using silicone caulk, providing a reliable and resilient bond that ensures its stability.
- Specifically designed for use with 3/8" (10 mm) thick tempered glass panels