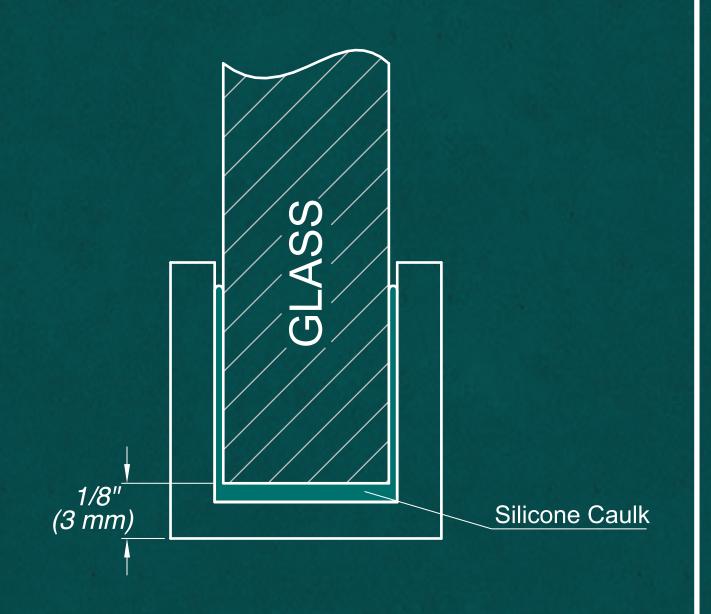

## **CLEARANCES:**

Although components in the mini channel system do not require individual cutouts, clearance values must be taken into account and deducted from width of opening when sizing a glass panel.

Subtract 1/8" (3mm) from sides to be supported by mini channels.

## **INSTALLATION NOTE:**

Glass panels should be secured with silicone caulk.