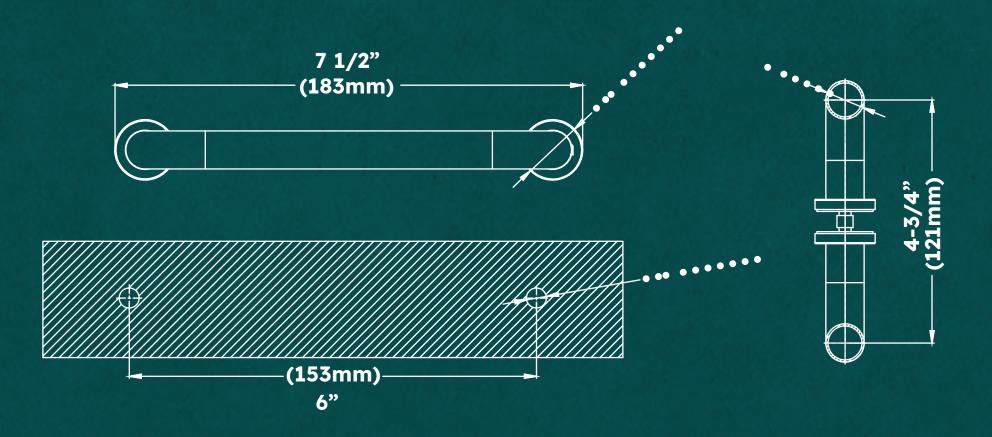

## **Specifications:**

All holes are 1/2" (12mm) Diameter

All measurements are Center-to-Center

For 1/4" (6mm) to 1/2" (12mm) Thick Glass