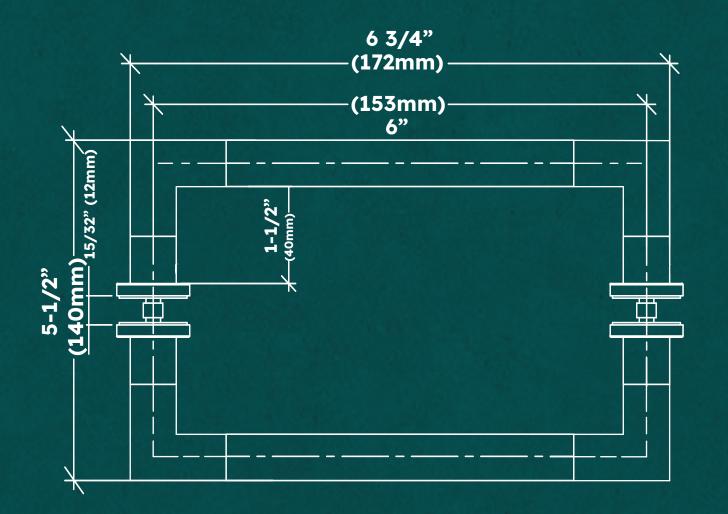

## **Specifications:**

All holes are 1/2" (12mm) Diameter

All measurements are Center-to-Center

For 1/4" (6mm) to 1/2" (12mm) Thick Glass