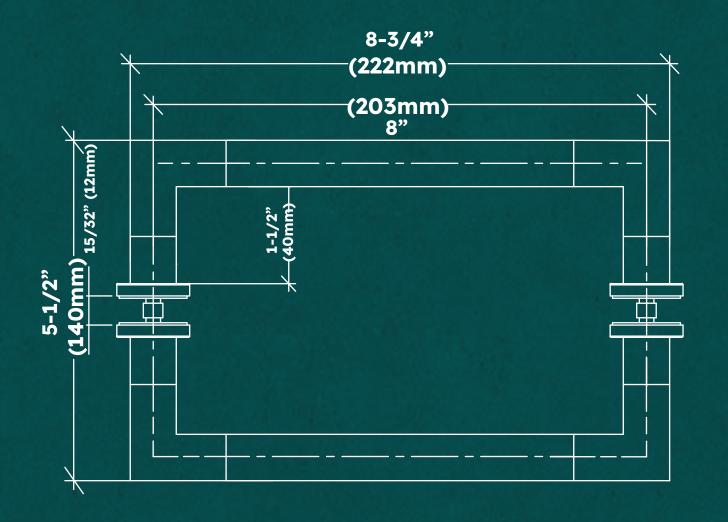

## **Specifications:**

All holes are 1/2" (12mm) Diameter

All measurements are Center-to-Center

For 1/4" (6mm) to 1/2" (12mm) Thick Glass