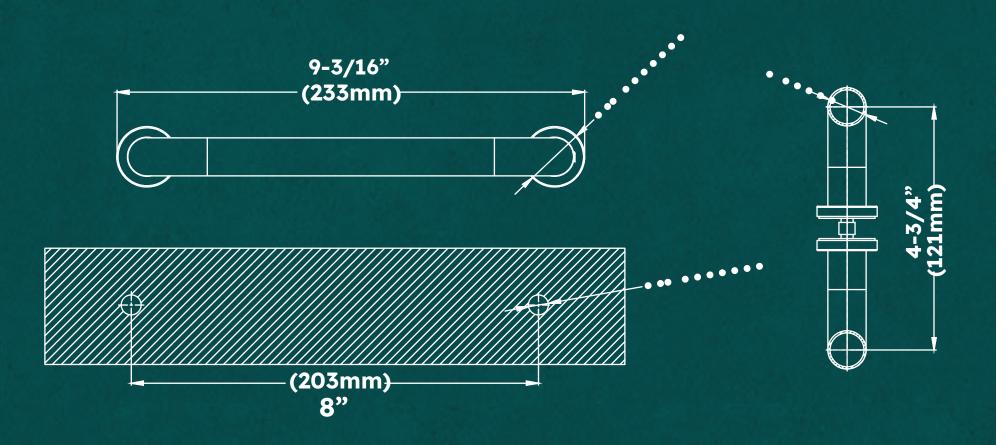

## **Specifications:**

All holes are 1/2" (12mm) Diameter

All measurements are Center-to-Center

For 1/4" (6mm) to 1/2" (12mm) Thick Glass