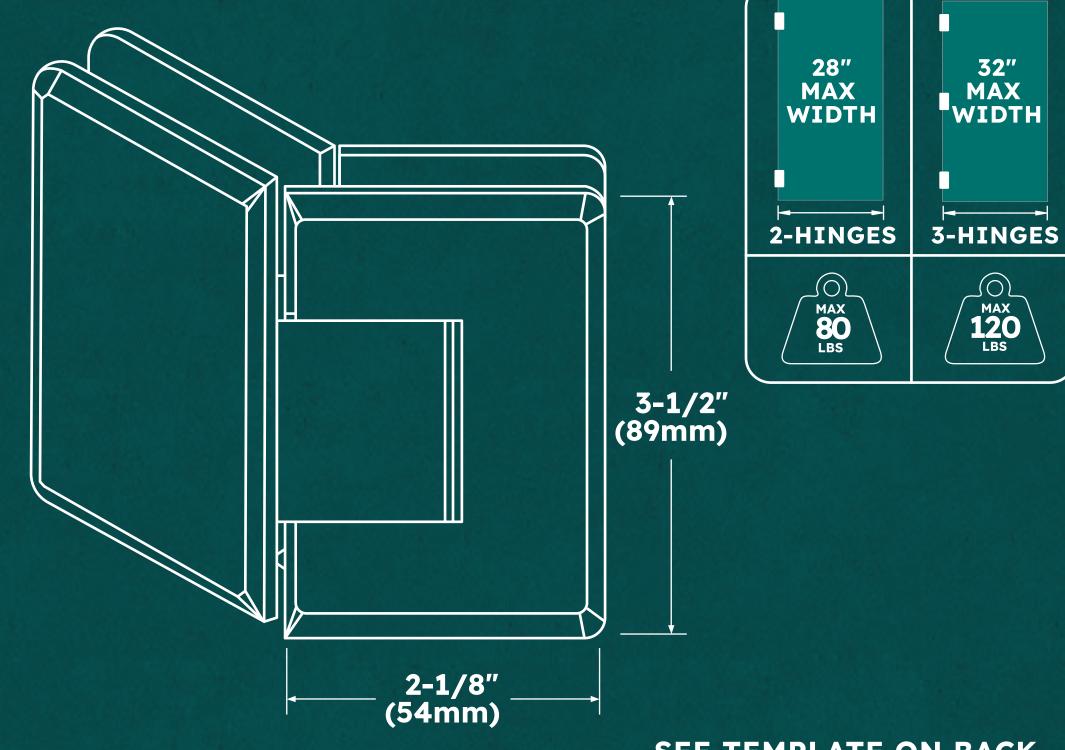

| MAXIMUM DOOR<br>CAPACITY                                                                                                                                                                                                                                                                                                                                                                                                                                                                                                                                                                                                                                                                                                                                                                                                                                                                                                                                                                                                                                                                                                                                                                                                                                                                                                                                                                                                                                                                                                                                                                                                                                                                                                                                                                                                                                                                                                                                                                                                                                                                                                       | 3/8"(10mm) GLASS                                                                                                                                                                                                                                                                                                                                                                                                                                                                                                                                                                                                                                                                                                                                                                                                                                                                                                                                                                                                                                                                                                                                                                                                                                                                                                                                                                                                                                                                                                                                                                                                                                                                                                                                                                                                                                                                                                                                                                                                                                                                                                              |              | 1/2"(12mm) GLASS                                                                                                                                                                                                                                                                                                                                                                                                                                                                                                                                                                                                                                                                                                                                                                                                                                                                                                                                                                                                                                                                                                                                                                                                                                                                                                                                                                                                                                                                                                                                                                                                                                                                                                                                                                                                                                                                                                                                                                                                                                                                                                               |              |
|--------------------------------------------------------------------------------------------------------------------------------------------------------------------------------------------------------------------------------------------------------------------------------------------------------------------------------------------------------------------------------------------------------------------------------------------------------------------------------------------------------------------------------------------------------------------------------------------------------------------------------------------------------------------------------------------------------------------------------------------------------------------------------------------------------------------------------------------------------------------------------------------------------------------------------------------------------------------------------------------------------------------------------------------------------------------------------------------------------------------------------------------------------------------------------------------------------------------------------------------------------------------------------------------------------------------------------------------------------------------------------------------------------------------------------------------------------------------------------------------------------------------------------------------------------------------------------------------------------------------------------------------------------------------------------------------------------------------------------------------------------------------------------------------------------------------------------------------------------------------------------------------------------------------------------------------------------------------------------------------------------------------------------------------------------------------------------------------------------------------------------|-------------------------------------------------------------------------------------------------------------------------------------------------------------------------------------------------------------------------------------------------------------------------------------------------------------------------------------------------------------------------------------------------------------------------------------------------------------------------------------------------------------------------------------------------------------------------------------------------------------------------------------------------------------------------------------------------------------------------------------------------------------------------------------------------------------------------------------------------------------------------------------------------------------------------------------------------------------------------------------------------------------------------------------------------------------------------------------------------------------------------------------------------------------------------------------------------------------------------------------------------------------------------------------------------------------------------------------------------------------------------------------------------------------------------------------------------------------------------------------------------------------------------------------------------------------------------------------------------------------------------------------------------------------------------------------------------------------------------------------------------------------------------------------------------------------------------------------------------------------------------------------------------------------------------------------------------------------------------------------------------------------------------------------------------------------------------------------------------------------------------------|--------------|--------------------------------------------------------------------------------------------------------------------------------------------------------------------------------------------------------------------------------------------------------------------------------------------------------------------------------------------------------------------------------------------------------------------------------------------------------------------------------------------------------------------------------------------------------------------------------------------------------------------------------------------------------------------------------------------------------------------------------------------------------------------------------------------------------------------------------------------------------------------------------------------------------------------------------------------------------------------------------------------------------------------------------------------------------------------------------------------------------------------------------------------------------------------------------------------------------------------------------------------------------------------------------------------------------------------------------------------------------------------------------------------------------------------------------------------------------------------------------------------------------------------------------------------------------------------------------------------------------------------------------------------------------------------------------------------------------------------------------------------------------------------------------------------------------------------------------------------------------------------------------------------------------------------------------------------------------------------------------------------------------------------------------------------------------------------------------------------------------------------------------|--------------|
|                                                                                                                                                                                                                                                                                                                                                                                                                                                                                                                                                                                                                                                                                                                                                                                                                                                                                                                                                                                                                                                                                                                                                                                                                                                                                                                                                                                                                                                                                                                                                                                                                                                                                                                                                                                                                                                                                                                                                                                                                                                                                                                                | WEIGHT                                                                                                                                                                                                                                                                                                                                                                                                                                                                                                                                                                                                                                                                                                                                                                                                                                                                                                                                                                                                                                                                                                                                                                                                                                                                                                                                                                                                                                                                                                                                                                                                                                                                                                                                                                                                                                                                                                                                                                                                                                                                                                                        | WIDTH        | WEIGHT                                                                                                                                                                                                                                                                                                                                                                                                                                                                                                                                                                                                                                                                                                                                                                                                                                                                                                                                                                                                                                                                                                                                                                                                                                                                                                                                                                                                                                                                                                                                                                                                                                                                                                                                                                                                                                                                                                                                                                                                                                                                                                                         | WIDTH        |
| USING 2 HINGES                                                                                                                                                                                                                                                                                                                                                                                                                                                                                                                                                                                                                                                                                                                                                                                                                                                                                                                                                                                                                                                                                                                                                                                                                                                                                                                                                                                                                                                                                                                                                                                                                                                                                                                                                                                                                                                                                                                                                                                                                                                                                                                 | 80 LBS (36 Kg)                                                                                                                                                                                                                                                                                                                                                                                                                                                                                                                                                                                                                                                                                                                                                                                                                                                                                                                                                                                                                                                                                                                                                                                                                                                                                                                                                                                                                                                                                                                                                                                                                                                                                                                                                                                                                                                                                                                                                                                                                                                                                                                | 28" (711 mm) | 80 LBS (36 Kg)                                                                                                                                                                                                                                                                                                                                                                                                                                                                                                                                                                                                                                                                                                                                                                                                                                                                                                                                                                                                                                                                                                                                                                                                                                                                                                                                                                                                                                                                                                                                                                                                                                                                                                                                                                                                                                                                                                                                                                                                                                                                                                                 | 28" (711 mm) |
| USING 3 HINGES                                                                                                                                                                                                                                                                                                                                                                                                                                                                                                                                                                                                                                                                                                                                                                                                                                                                                                                                                                                                                                                                                                                                                                                                                                                                                                                                                                                                                                                                                                                                                                                                                                                                                                                                                                                                                                                                                                                                                                                                                                                                                                                 | 120 LBS (54 Kg)                                                                                                                                                                                                                                                                                                                                                                                                                                                                                                                                                                                                                                                                                                                                                                                                                                                                                                                                                                                                                                                                                                                                                                                                                                                                                                                                                                                                                                                                                                                                                                                                                                                                                                                                                                                                                                                                                                                                                                                                                                                                                                               | 32" (813 mm) | 120 LBS (54 Kg)                                                                                                                                                                                                                                                                                                                                                                                                                                                                                                                                                                                                                                                                                                                                                                                                                                                                                                                                                                                                                                                                                                                                                                                                                                                                                                                                                                                                                                                                                                                                                                                                                                                                                                                                                                                                                                                                                                                                                                                                                                                                                                                | 32" (813 mm) |
| The second secon | ALAN THE STATE OF |              | Company of the Compan |              |

Note: Do not exceed either maximum weight or width when choosing proper quantity of hinges.

### SEE TEMPLATE ON BACK Refer to Dimensions Shown to Ensure Accuracy