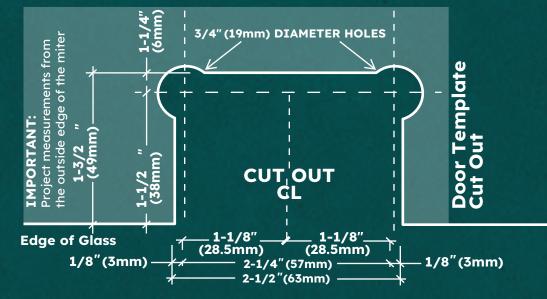

### SEE TEMPLATE ON BACK Refer to Dimensions Shown to Ensure Accuracy

# **SPECIFICATIONS:**

Glass Sizes: 3/8" (10mm) to 1/2" (12mm) thick tempered safety glass Construction: Solid brass Closing Type: Self-centering when within 15° of closed position

Cutout Required

Includes: Gaskets, screws and template
Use of Gaskets: 15% of closed position, ure
ok gasket on each side