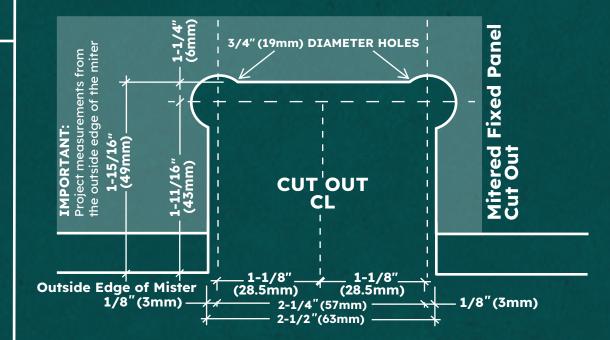

### SEE TEMPLATE ON BACK Refer to Dimensions Shown to Ensure Accuracy

# **SPECIFICATIONS:**

Glass Sizes: 3/8" (10mm) to 1/2" (12mm) thick tempered safety glass Construction: Solid brass Closing Type: Self-centering when within 15° of closed position

Cutout Required

Includes: Gaskets, screws and template
Use of Gaskets: 15% of closed position, ure
ok gasket on each side