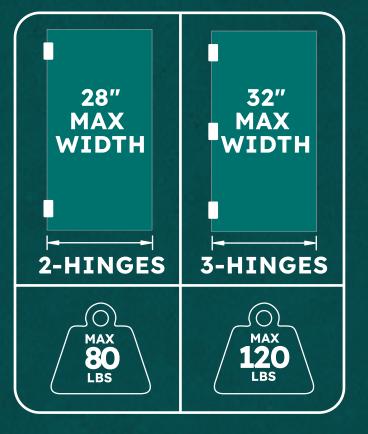

| 3/8 <sup>"</sup> (10mm) GLASS |                                 | 1/2"(12mm) GLASS                           |                                                                  |
|-------------------------------|---------------------------------|--------------------------------------------|------------------------------------------------------------------|
| WEIGHT                        | WIDTH                           | WEIGHT                                     | WIDTH                                                            |
| 80 LBS (36 Kg)                | 28" (711 mm)                    | 80 LBS (36 Kg)                             | 28" (711 mm)                                                     |
| 120 LBS (54 Kg)               | 32" (813 mm)                    | 120 LBS (54 Kg)                            | 32" (813 mm)                                                     |
|                               | <b>WEIGHT</b><br>80 LBS (36 Kg) | WEIGHT WIDTH   80 LBS (36 Kg) 28" (711 mm) | WEIGHT WIDTH WEIGHT   80 LBS (36 Kg) 28" (711 mm) 80 LBS (36 Kg) |