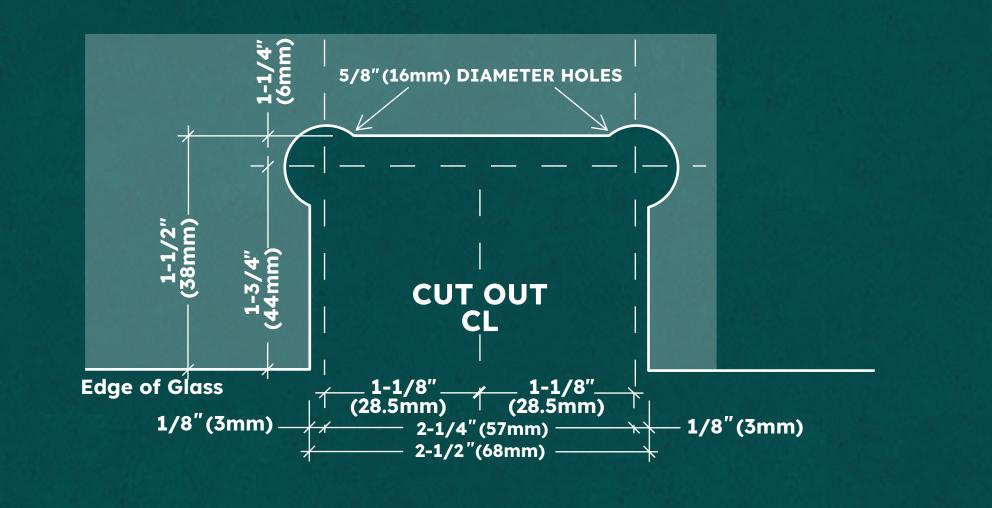

# **SHOWER HINGE TEMPLATE**

SEE TEMPLATE ON BACK Refer to Dimensions Shown to Ensure Accuracy