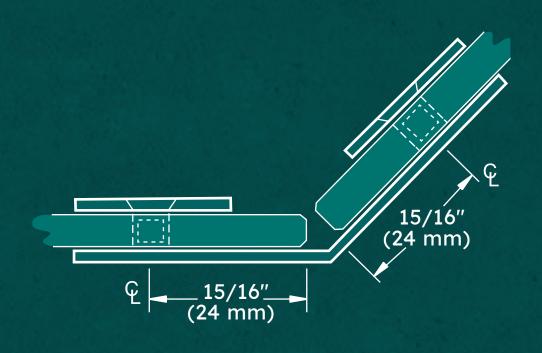

## Square 135° Clamp Glass-to-Glass

SHOWER CLAMP TEMPLATE

135° Glass Clamps

SKU. SGC535

Use dimensions shown

Cutout No. CSU135

### TEMPLATE OPTION FOR SQUARE CUT GLASS

Important: Project measurements from the outside of the mitered glass.

**GLASS THICKNESS** 

3/8" (10 mm)

1/2" (12 mm)

|                     | 5/4" (19<br>Diamete |
|---------------------|---------------------|
| Q +                 |                     |
| 15/16" _<br>(24 mm) |                     |