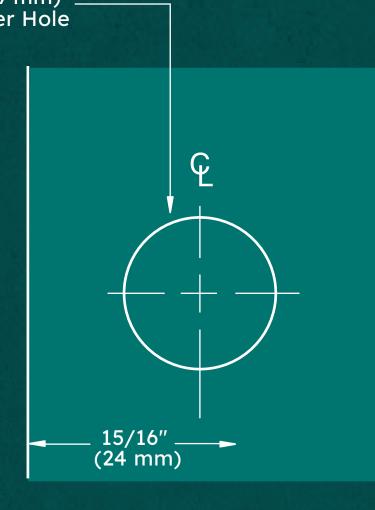

### TEMPLATE OPTION FOR SQUARE CUT GLASS

Important: Project measurements from the outside of the mitered glass.

**GLASS THICKNESS** 

3/8" (10 mm)

1/2" (12 mm)

|                     | 5/4" (19<br>Diamete |
|---------------------|---------------------|
| Q +                 |                     |
| 15/16" _<br>(24 mm) |                     |