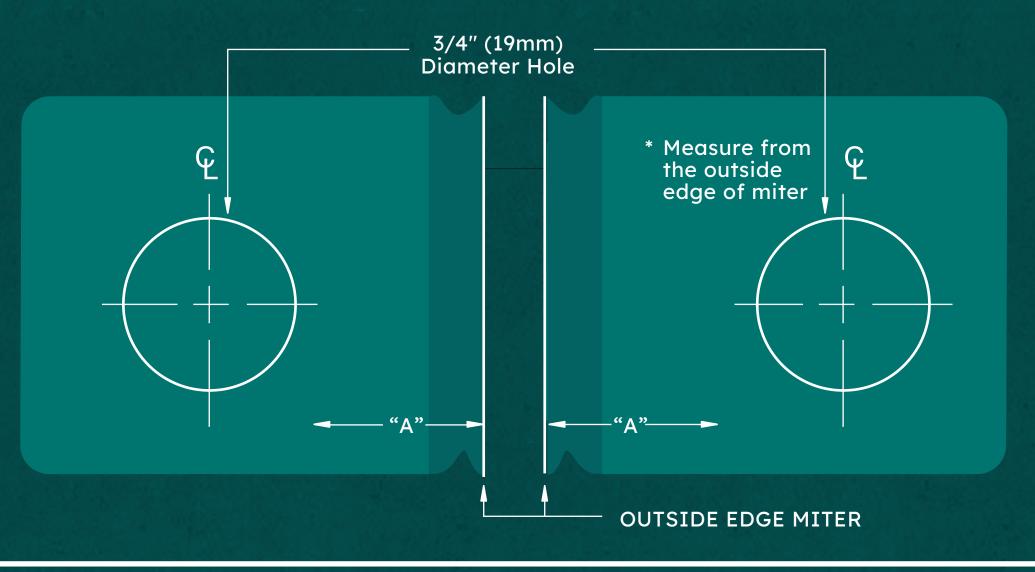

### TEMPLATE OPTION FOR SQUARE CUT GLASS

Important: Project measurements from the outside of the mitered glass.

**GLASS THICKNESS** 

3/8" (10 mm)

1/2" (12 mm)

|                     | 5/4" (19<br>Diamete |
|---------------------|---------------------|
| Q +                 |                     |
| 15/16" _<br>(24 mm) |                     |

TEMPLATE OPTION FOR 22-1/2° MITERED GLASS (TYPICAL INSTALLATION)

**MEASUREMENT** 

1-1/8" (29.5 mm)

1-3/16" (30 mm)