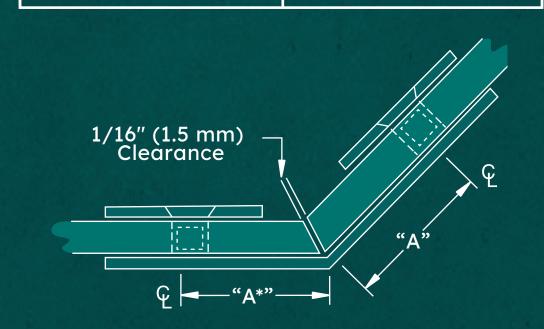

TEMPLATE OPTION FOR 22-1/2° MITERED GLASS (TYPICAL INSTALLATION)

**MEASUREMENT** 

1-1/8" (29.5 mm)

1-3/16" (30 mm)