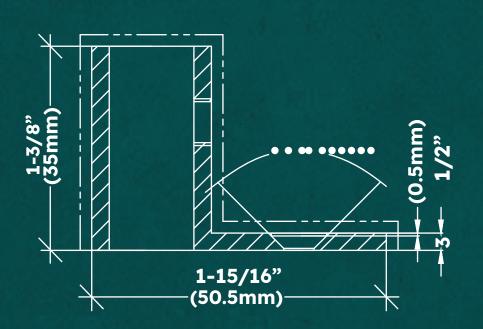

## Sleeve Over Left Wall Clamp

SKU. SOL90

## **Specifications:**

Glass sizes: ¾" (10mm) to ½" (12mm) thick-tempered safety glass Construction: Solid brass

For 3/8" (10mm) Glass: Use One Thick Gasket On Each Side

For 1/2" (12mm) Glass: Use One Thick Gasket On Each Side