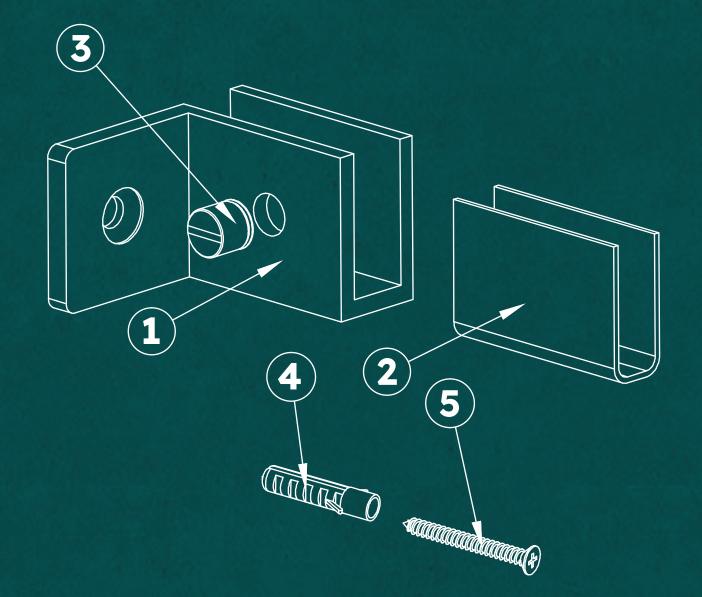

## Sleeve Over Left Wall Clamp

SKU. SOL90

## **RECOMMENDATIONS:**

Use only tempered safety glass.

Do not use power tools for tightening the hinge clamping plate.

## MAINTENANCE GUIDELINES:

All Glaze Hardware hinges are factory greased to ensure a quiet, hassle-free installation. Suppose there is any noticeable squeaking that occurs after installation. In that case, applying a few drops of (3 in 1) multi-purpose oil to the hinge at the nylon washer/pivot location is recommended. If, for some reason, the hinge is disassembled during maintenance, use a small amount of white lithium grease to lubricate the interior hinge components. The lubricant will penetrate the hinge crevices, reducing friction and cleaning grime and buildup. The use of spray lubricants is prohibited.