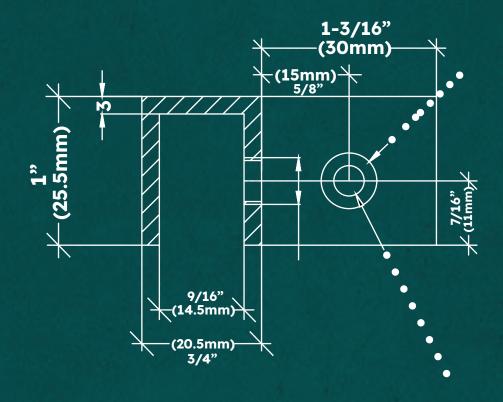

## Sleeve Over Left Wall Clamp

SKU. SOL90

## **Specifications:**

Glass sizes: ¾" (10mm) to ½" (12mm) thick-tempered safety glass Construction: Solid brass

For 3/8" (10mm) Glass: Use One Thick Gasket On Each Side

For 1/2" (12mm) Glass: Use One Thick Gasket On Each Side