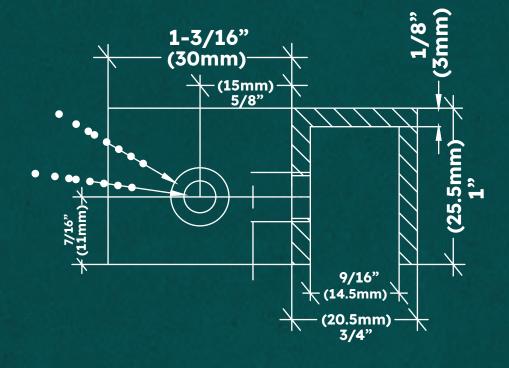

## **Specifications:**

Glass sizes: ¾" (10mm) to ½" (12mm) thick-tempered safety glass Construction: Solid brass

For 3/8" (10mm) Glass: Use One Thick Gasket On Each Side

For 1/2" (12mm) Glass: Use One Thick Gasket On Each Side