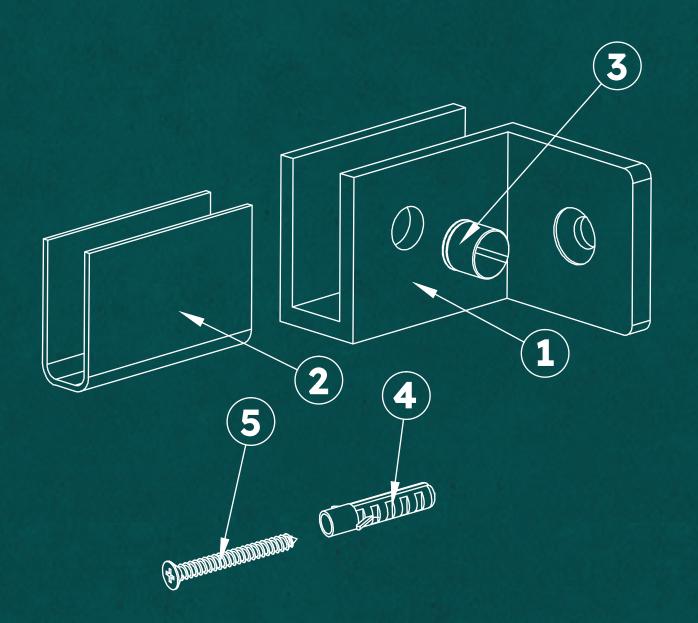

## Sleeve Over Right Wall Clamp

SKU. SOR90

## **RECOMMENDATIONS:**

Use only tempered safety glass.

Do not use power tools for tightening the hinge clamping plate.