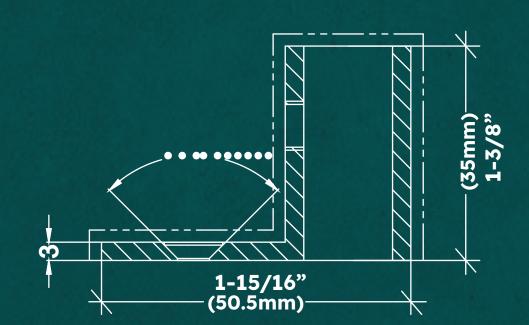

## **Specifications:**

Glass sizes: ¾" (10mm) to ½" (12mm) thick-tempered safety glass Construction: Solid brass

For 3/8" (10mm) Glass: Use One Thick Gasket On Each Side

For 1/2" (12mm) Glass: Use One Thick Gasket On Each Side