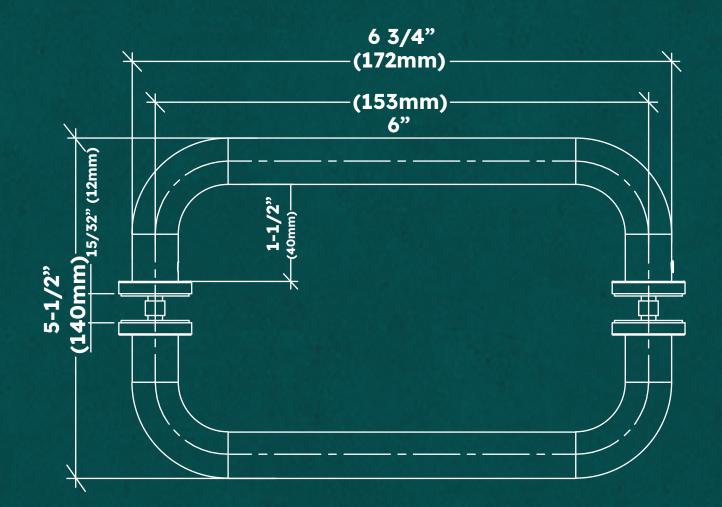

# Tubular D-Pull Handle 6"

SKU. SPH06

#### **Specifications:**

For 1/4" (6mm) to 1/2" (12mm) Thick Glass