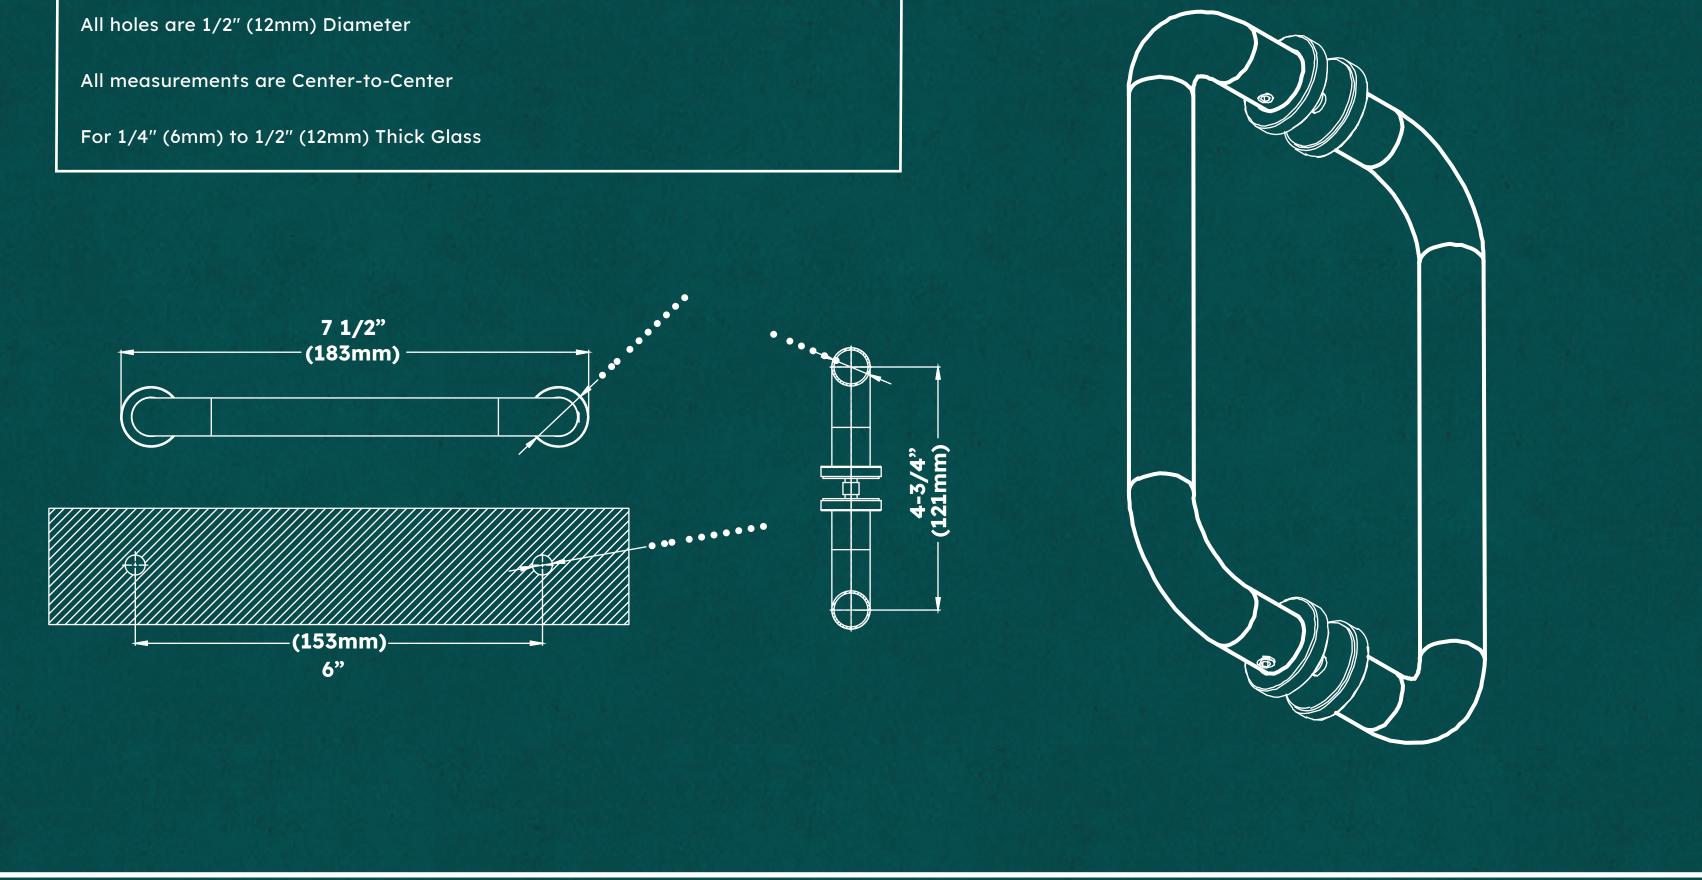

# Tubular D-Pull Handle 6"

SKU. SPH06

#### **Specifications:**

For 1/4" (6mm) to 1/2" (12mm) Thick Glass