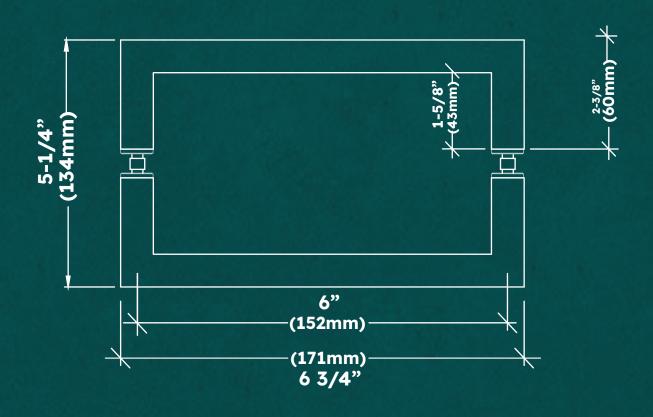

## Square Handle 6"

SKU. SQH06

All holes are 1/2" (12mm) Diameter

All measurements are Center-to-Center

For 1/4" (6mm) to 1/2" (12mm) Thick Glass