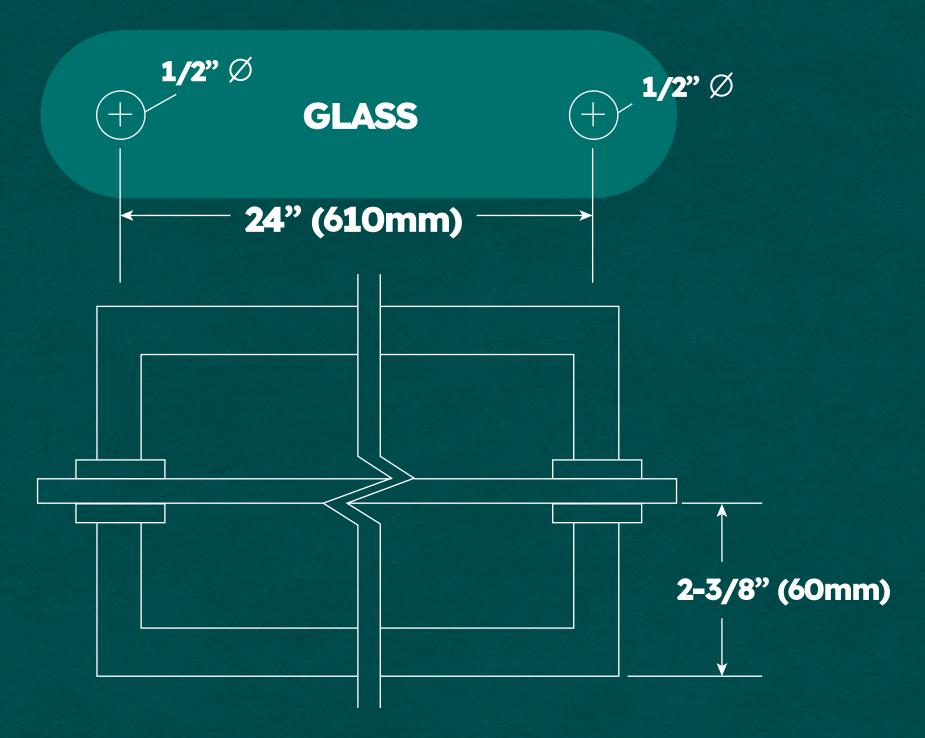

## **Specifications:**

Construction: Brass & Stainless Steel Tube size" 3/4" Ø

All holes are 1/2" (12mm) Diameter All measurements are Center-to-Center For 1/4" (6mm) to 1/2"(12mm) Thick Glass

Square Single Sided Towel Bars 24" SKU:SQSTB24