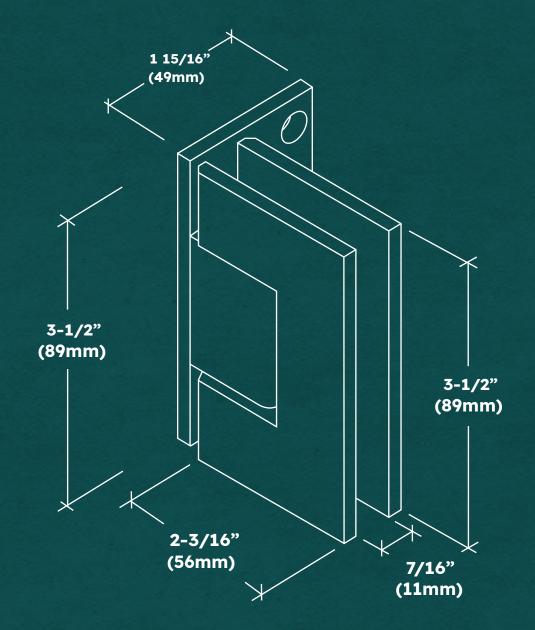

## **Specifications:**

Glass Sizes: 3/8" (10mm) to 1/2 (12mm) thick tempered safety glass

**Construction:** Solid brass

**Cutout Required** 

**Includes:** Gaskets, screws and template