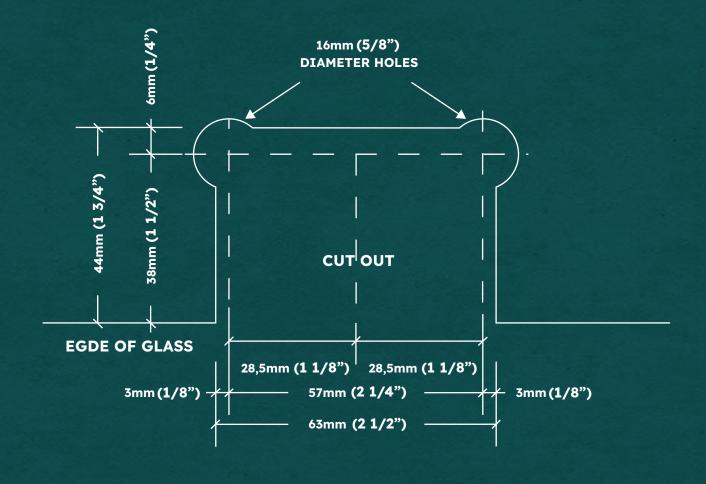

## **Specifications:**

Glass Sizes: 3/8" (10mm) to 1/2 (12mm) thick tempered safety glass

**Construction:** Solid brass

**Cutout Required** 

**Includes:** Gaskets, screws and template

## **Use of Gaskets:**

Our Military Grade Gasket can be used with 3/8" and 1/2 thick glass

SEE TEMPLATE BELLOW Refer to Dimensions Shown to Ensure Accuracy

| MAXIMUM DOOR                                                                                | 3/8 (10MM) GLASS |              | 1/2 (12MM) GLASS |              |
|---------------------------------------------------------------------------------------------|------------------|--------------|------------------|--------------|
| CAPACITY                                                                                    | WEIGHT           | WIDTH        | WEIGHT           | WIDTH        |
| USING 2 HINGES                                                                              | 80 LBS (36 Kg)   | 28" (711 mm) | 80 LBS (36 Kg)   | 28" (711 mm) |
| USING 3 HINGES                                                                              | 120 LBS (54 Kg)  | 32" (813 mm) | 120 LBS (54 Kg)  | 32" (813 mm) |
| Note: Do not exceed either maximum weight or width when choosing proper quantity of hinges. |                  |              |                  |              |