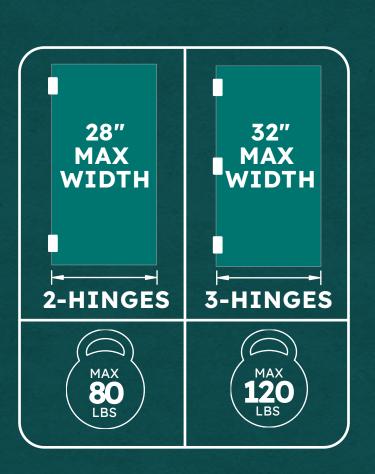

## **Use of Gaskets:**

Our Military Grade Gasket can be used with 3/8" and 1/2 thick glass

SEE TEMPLATE BELLOW Refer to Dimensions Shown to Ensure Accuracy

| MAXIMUM DOOR                                                                                | 3/8 (10MM) GLASS |              | 1/2 (12MM) GLASS |              |
|---------------------------------------------------------------------------------------------|------------------|--------------|------------------|--------------|
| CAPACITY                                                                                    | WEIGHT           | WIDTH        | WEIGHT           | WIDTH        |
| USING 2 HINGES                                                                              | 80 LBS (36 Kg)   | 28" (711 mm) | 80 LBS (36 Kg)   | 28" (711 mm) |
| USING 3 HINGES                                                                              | 120 LBS (54 Kg)  | 32" (813 mm) | 120 LBS (54 Kg)  | 32" (813 mm) |
| Note: Do not exceed either maximum weight or width when choosing proper quantity of hinges. |                  |              |                  |              |