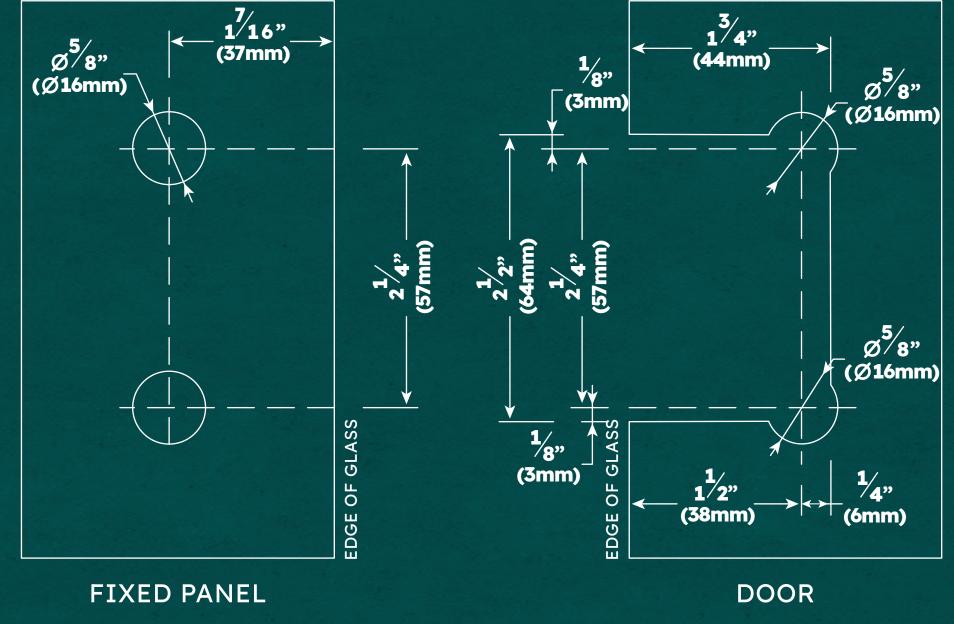

## SHOWER HINGE TEMPLATE

### **Specifications:**

Glass Sizes: 3/8" (10mm) to 1/2" (12mm) thick tempered safety glass Construction: Solid brass Cutout Required Includes: Gaskets, screws and template

Use of Gaskets: For 3/8" (10mm) Glass: Use one thick gasket on each side For 1/2" (12mm) Glass: Use one thin gasket on each side