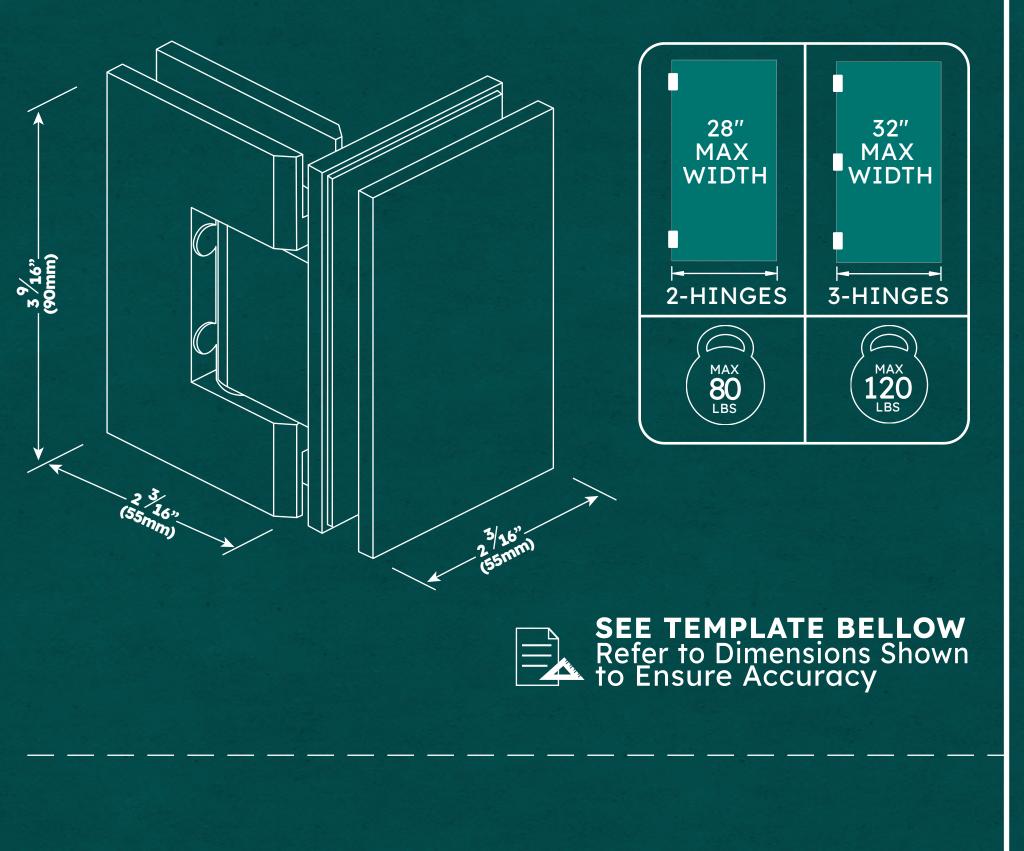

#### SKU:SUB90

### **Specifications:**

Glass Sizes: 3/8" (10mm) to 1/2" (12mm) thick tempered safety glass Construction: Solid brass Cutout Required Includes: Gaskets, screws and template

Use of Gaskets: For 3/8" (10mm) Glass: Use one thick gasket on each side For 1/2" (12mm) Glass: Use one thin gasket on each side