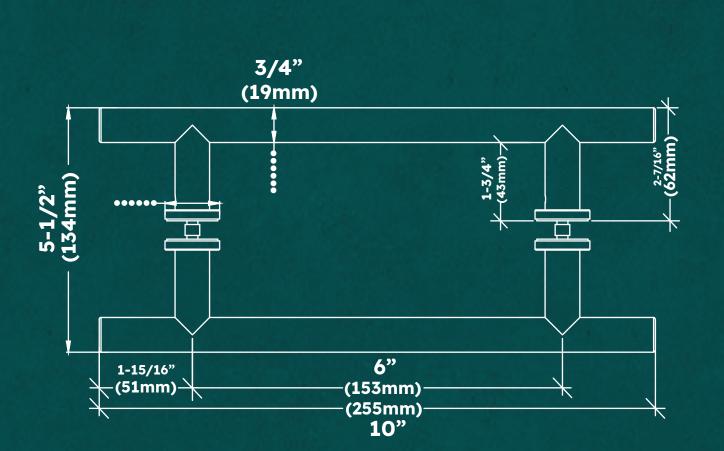

# **Tubular Ladder H-Handle 6**"

SKU. TLH06

#### **Specifications:**

All holes are 1/2" (12mm) Diameter

All measurements are Center-to-Center