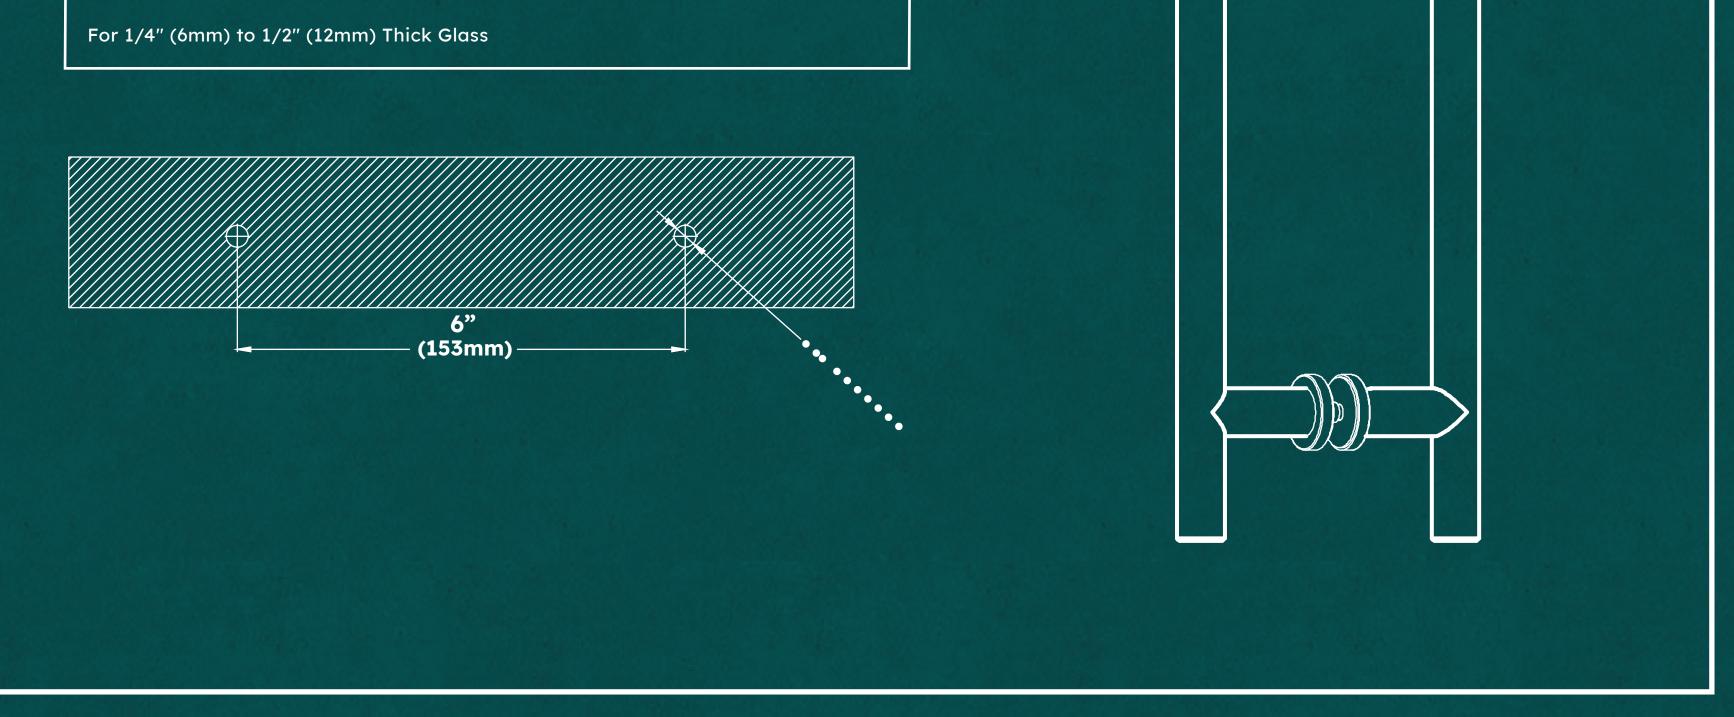

#### **Specifications:**

All holes are 1/2" (12mm) Diameter

All measurements are Center-to-Center