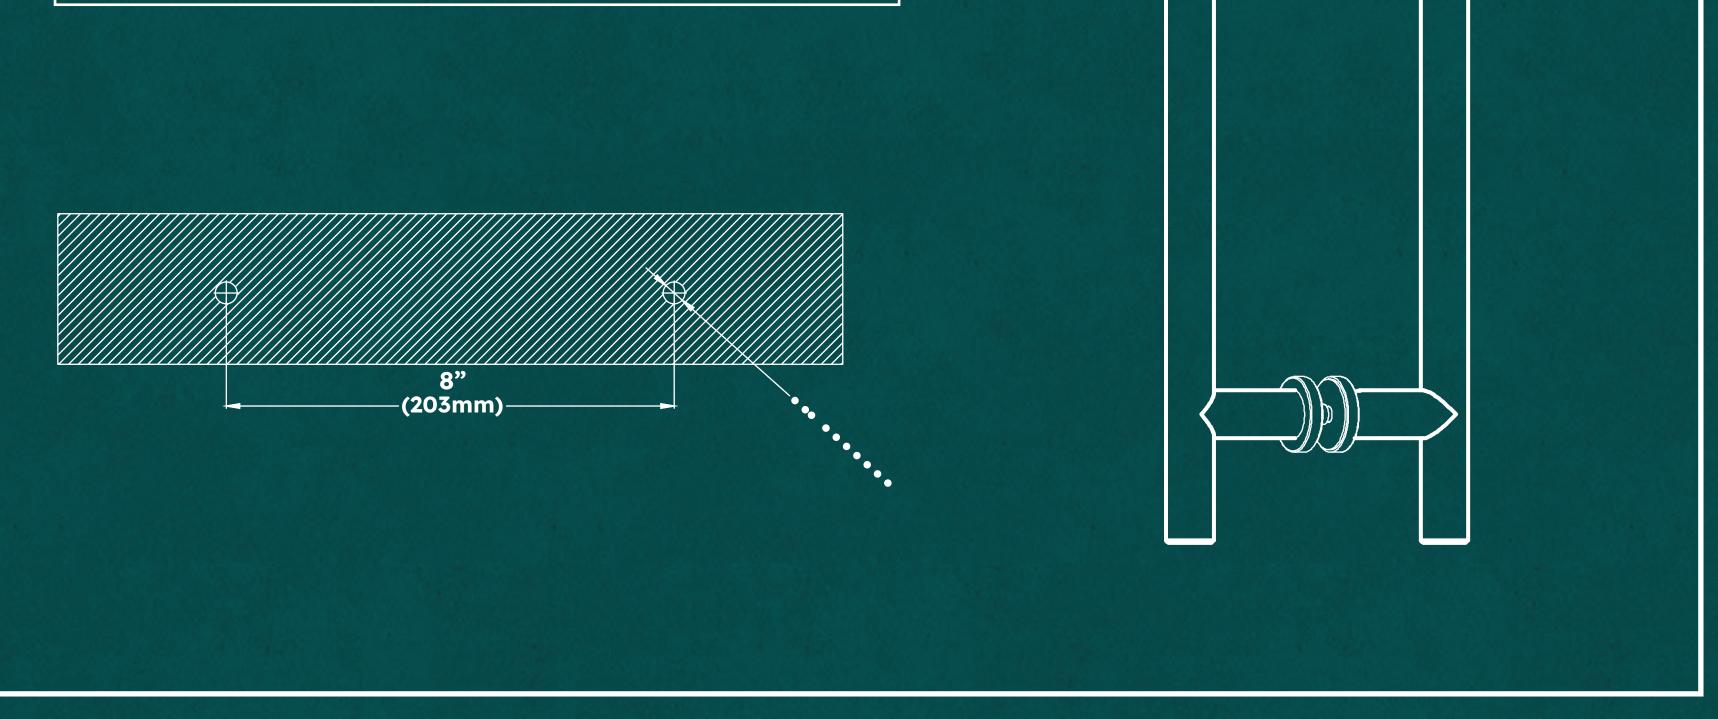

#### **Specifications:**

All holes are 1/2" (12mm) Diameter

All measurements are Center-to-Center

For 1/4" (6mm) to 1/2" (12mm) Thick Glass