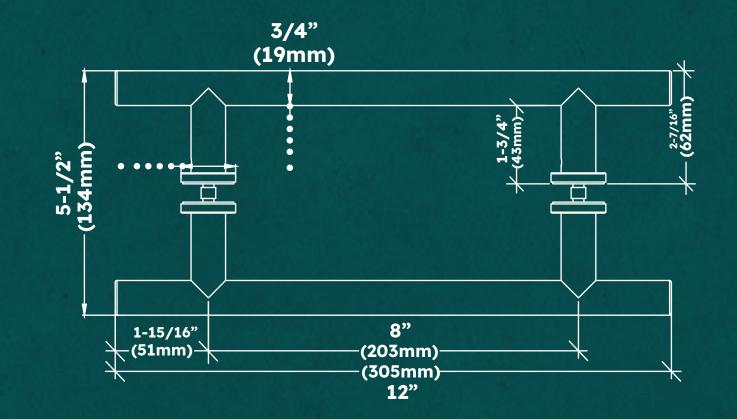

# **Tubular Ladder H-Handle 8**"

SKU. TLH08

#### **Specifications:**

All holes are 1/2" (12mm) Diameter

All measurements are Center-to-Center

For 1/4" (6mm) to 1/2" (12mm) Thick Glass